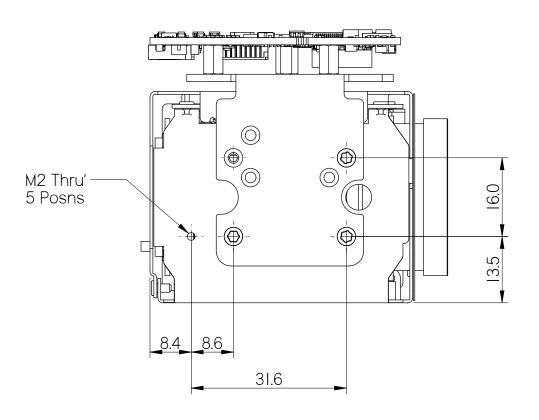

## 3RD ANGLE PROJECTION DO NOT SCALE

30-way micro-coax - Camera to Interface Board cable - not shown

All Dimensions in millimetres (mm) and for reference only

Active Silicon

C 2024 Active Silicon. This information should not be supplied to a third party without prior consent, in writing, from Active Silicon.

TITLE Mechanical Overview

Harrier 10x AF-Zoom Camera with HDMI output

DATE DRAWN Keith Baker 23-Dec-20 PL ✓ TD 🗸 DRAWING NUMBER SHT No. Α MO-AP23C05-0081-0101

Whilst every effort has been made to ensure that the information contained in this drawing and the associated CAD data in electronic form is accurate and correct, Active Silicon cannot be held liable for errors or omissions. Should any errors or omissions be discovered, Active Silicon will use all reasonable endeavours to correct and re-issue the drawings and CAD data as fast as practical.

Please note that some electrical components can vary slightly in size from batch to batch and for that reason any mechanical design integration should use the maximum component height plane as shown in this drawing and not individual component heights.