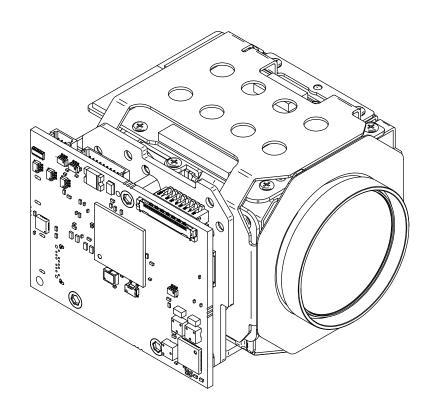

TITLE Mechanical Overview

Harrier 10x AF-Zoom Camera with HDMI output

DATE DRAWN Keith Baker 23-Dec-20 PL ✓ TD 🗸 DRAWING NUMBER SHT No. Α MO-AP23C05-0081-0101

Whilst every effort has been made to ensure that the information contained in this drawing and the associated CAD data in electronic form is accurate and correct, Active Silicon cannot be held liable for errors or omissions. Should any errors or omissions be discovered, Active Silicon will use all reasonable endeavours to correct and re-issue the drawings and CAD data as fast as practical.