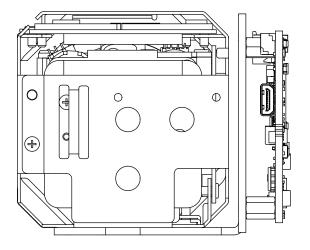

## 3RD ANGLE PROJECTION DO NOT SCALE

30-way micro-coax - Camera to Interface Board cable - not shown

All Dimensions in millimetres (mm) and for reference only

Active Silicon

C 2024 Active Silicon. This information should not be supplied to a third party without prior consent, in writing, from Active Silicon.

TITLE Mechanical Overview

Harrier 10x AF-Zoom Camera with HDMI output

DATE DRAWN Keith Baker 23-Dec-20 PL ✓ TD 🗸 DRAWING NUMBER SHT No. Α MO-AP23C05-0081-0101

Whilst every effort has been made to ensure that the information contained in this drawing and the associated CAD data in electronic form is accurate and correct, Active Silicon cannot be held liable for errors or omissions. Should any errors or omissions be discovered, Active Silicon will use all reasonable endeavours to correct and re-issue the drawings and CAD data as fast as practical.

Please note that some electrical components can vary slightly in size from batch to batch and for that reason any mechanical design integration should use the maximum component height plane as shown in this drawing and not individual component heights.