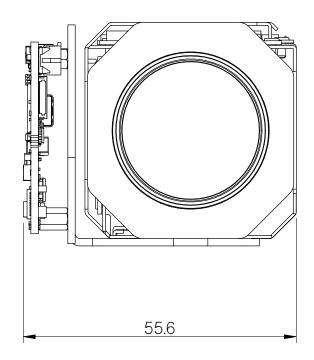

## 3RD ANGLE PROJECTION DO NOT SCALE

30-way micro-coax - Camera to Interface Board cable - not shown

All Dimensions in millimetres (mm) and for reference only

Active Silicon

C 2024 Active Silicon. This information should not be supplied to a third party without prior consent, in writing, from Active Silicon.

TITLE Mechanical Overview

Harrier 10x AF-Zoom Camera with HDMI output

DATE DRAWN Keith Baker 23-Dec-20 PL ✓ TD 🗸 DRAWING NUMBER SHT No. Α MO-AP23C05-0081-0101

Whilst every effort has been made to ensure that the information contained in this drawing and the associated CAD data in electronic form is accurate and correct, Active Silicon cannot be held liable for errors or omissions. Should any errors or omissions be discovered, Active Silicon will use all reasonable endeavours to correct and re-issue the drawings and CAD data as fast as practical.

Please note that some electrical components can vary slightly in size from batch to batch and for that reason any mechanical design integration should use the maximum component height plane as shown in this drawing and not individual component heights.