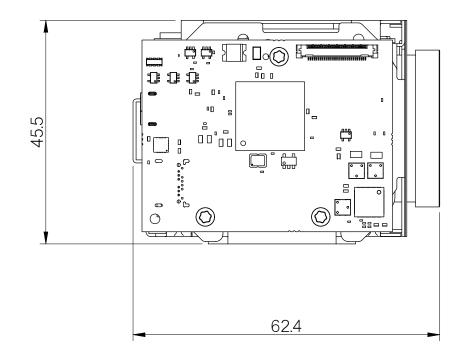

## 3RD ANGLE PROJECTION DO NOT SCALE

30-way micro-coax - Camera to Interface Board cable - not shown

All Dimensions in millimetres (mm) and for reference only

Active Silicon

C 2024 Active Silicon. This information should not be supplied to a third party without prior consent, in writing, from Active Silicon.

TITLE Mechanical Overview

Harrier 10x AF-Zoom Camera with HDMI output

DATE DRAWN Keith Baker 23-Dec-20 PL ✓ TD 🗸 DRAWING NUMBER SHT No. Α MO-AP23C05-0081-0101

Whilst every effort has been made to ensure that the information contained in this drawing and the associated CAD data in electronic form is accurate and correct, Active Silicon cannot be held liable for errors or omissions. Should any errors or omissions be discovered, Active Silicon will use all reasonable endeavours to correct and re-issue the drawings and CAD data as fast as practical.

Please note that some electrical components can vary slightly in size from batch to batch and for that reason any mechanical design integration should use the maximum component height plane as shown in this drawing and not individual component heights.