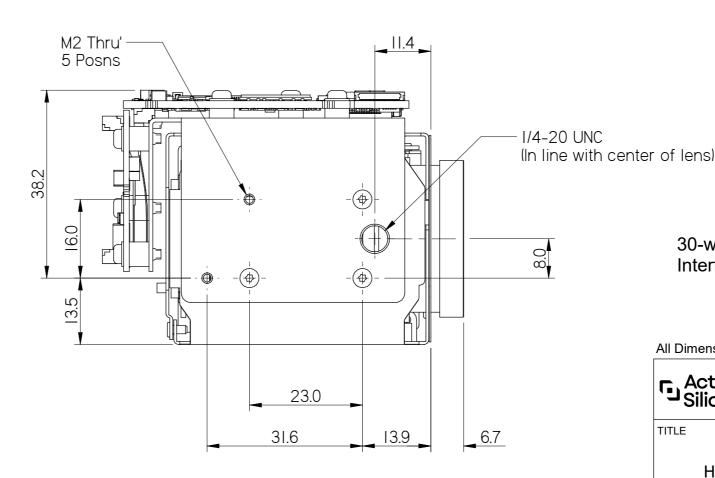

## 3RD ANGLE PROJECTION DO NOT SCALE

30-way micro-coax - Camera to Interface Board cable - not shown

All Dimensions in millimetres (mm) and for reference only

DRAWING NUMBER

© 2024 Active Silicon Ltd

Active Silicon

This information should not be supplied to a third party without prior consent, in writing, from Active Silicon.

TITLE

Mechanical Overview Harrier 10x AF-Zoom IP Camera (Wi-Fi)

DRAWN DATE APPROVED Keith Baker | 27-Jun-23 PL ✓ TD 🗸

MO-AP29C01-0100-0101

Please note that some electrical components can vary slightly in size from batch to batch and for that reason any mechanical design integration should use the maximum component height plane as shown in this drawing and not individual component heights.