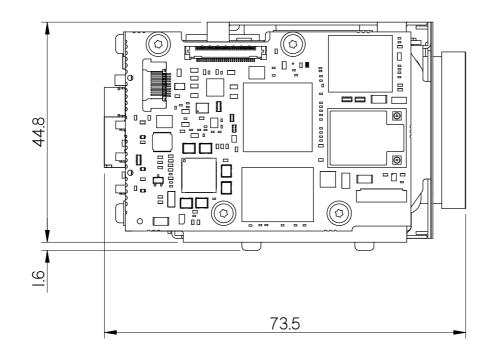

MO-AP29C01-0100-0101

Please note that some electrical components can vary slightly in size from batch to batch and for that reason any mechanical design integration should use the maximum component height plane as shown in this drawing and not individual component heights.