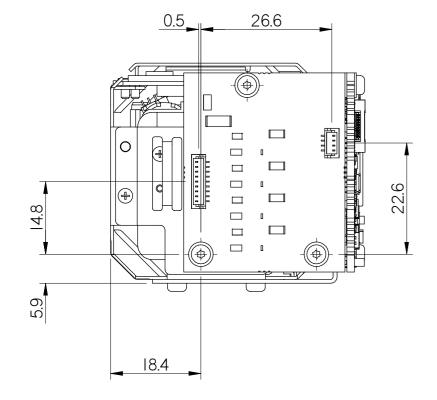

MO-AP29C01-0100-0101

Please note that some electrical components can vary slightly in size from batch to batch and for that reason any mechanical design integration should use the maximum component height plane as shown in this drawing and not individual component heights.