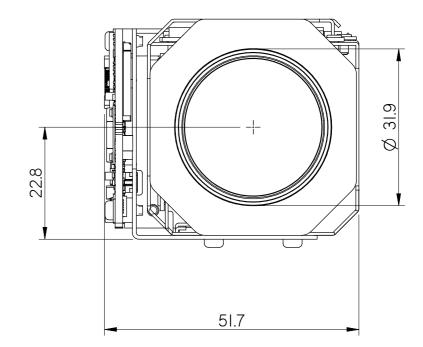

MO-AP29C01-0100-0101

Please note that some electrical components can vary slightly in size from batch to batch and for that reason any mechanical design integration should use the maximum component height plane as shown in this drawing and not individual component heights.