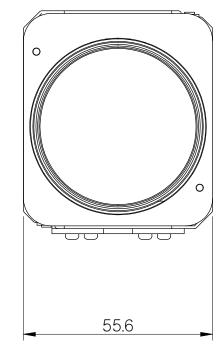

Please note that some electrical components can vary slightly in size from batch to batch and for that reason any mechanical design integration should use the maximum component height plane as shown in this drawing and not individual component heights.