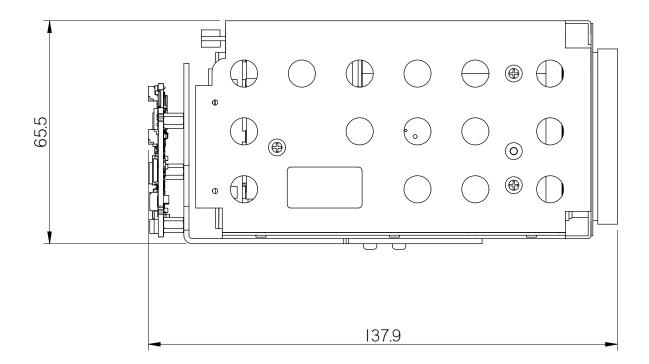

## AS-CIB-HDSDI-002-36LGHD-A

30-way micro-coax - Camera to Interface Board cable - not shown

All Dimensions in millimetres (mm) and for reference only

Please note that some electrical components can vary slightly in size from batch to batch and for that reason any mechanical design integration should use the maximum component height plane as shown in this drawing and not individual component heights.