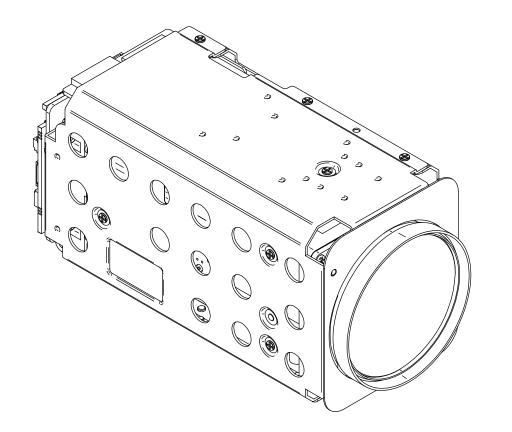

## © 2024 Active Silicon Limited

Active Silicon

© 2024 Active Silicon

This information should not be supplied to a third party without prior consent, in writing, from Active Silicon.

TITLE Mechanical Overview Harrier 36x AF-Zoom Camera

with HD-SDI output

DRAWN DATE Keith Baker | 22-Dec-20 | PL ✓ TD  $\checkmark$ DRAWING NUMBER SHT No. Α MO-AP23C01-0074-0101

Whilst every effort has been made to ensure that the information contained in this drawing and the associated CAD data in electronic form is accurate and correct, Active Silicon cannot be held liable for errors or omissions. Should any errors or omissions be discovered, Active Silicon will use all reasonable endeavours to correct and re-issue the drawings and CAD data as fast as practical.