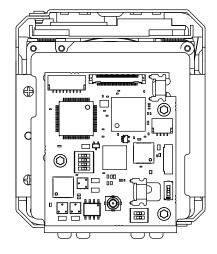

Please note that some electrical components can vary slightly in size from batch to batch and for that reason any mechanical design integration should use the maximum component height plane as shown in this drawing and not individual component heights.