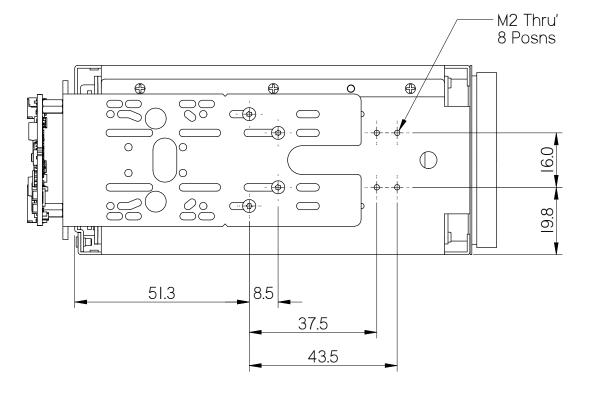

## AS-CIB-HDSDI-002-36LGHD-A

30-way micro-coax - Camera to Interface Board cable - not shown

All Dimensions in millimetres (mm) and for reference only