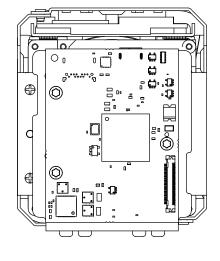

## Mechanical Overview Harrier 36x AF-Zoom Camera

with HDMI output

DATE DRAWN Keith Baker 23-Dec-20 PL ✓ TD  $\checkmark$ DRAWING NUMBER SHT No. Α MO-AP23C05-0082-0101

Whilst every effort has been made to ensure that the information contained in this drawing and the associated CAD data in electronic form is accurate and correct, Active Silicon cannot be held liable for errors or omissions. Should any errors or omissions be discovered, Active Silicon will use all reasonable endeavours to correct and re-issue the drawings and CAD data as fast as practical.

Please note that some electrical components can vary slightly in size from batch to batch and for that reason any mechanical design integration should use the maximum component height plane as shown in this drawing and not individual component heights.