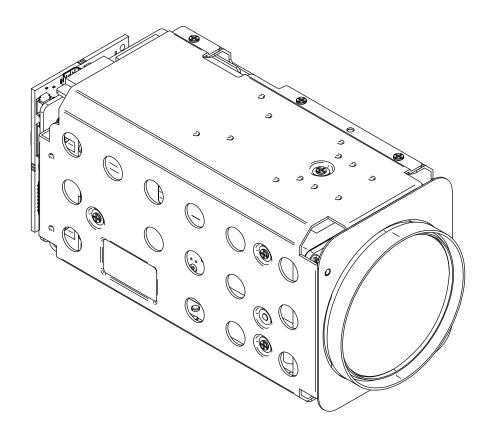

## Mechanical Overview Harrier 36x AF-Zoom Camera

with HDMI output

DATE DRAWN Keith Baker 23-Dec-20 PL ✓ TD  $\checkmark$ DRAWING NUMBER SHT No. Α MO-AP23C05-0082-0101

Whilst every effort has been made to ensure that the information contained in this drawing and the associated CAD data in electronic form is accurate and correct, Active Silicon cannot be held liable for errors or omissions. Should any errors or omissions be discovered, Active Silicon will use all reasonable endeavours to correct and re-issue the drawings and CAD data as fast as practical.