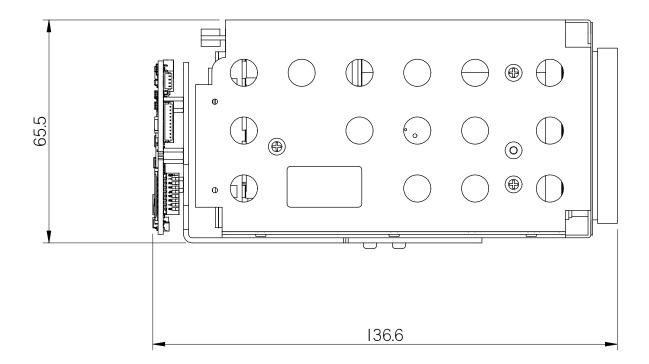

## AS-CIB-HDMI-001-36LGHD-A

30-way micro-coax - Camera to Interface Board cable - not shown

All Dimensions in millimetres (mm) and for reference only

CO 2024 Active Cinco.. \_\_\_

This information should not be supplied to a third party without prior consent, in writing, from Active Silicon.

## Mechanical Overview Harrier 36x AF-Zoom Camera

with HDMI output

DATE DRAWN Keith Baker 23-Dec-20 PL ✓ TD  $\checkmark$ DRAWING NUMBER SHT No. Α MO-AP23C05-0082-0101

Whilst every effort has been made to ensure that the information contained in this drawing and the associated CAD data in electronic form is accurate and correct, Active Silicon cannot be held liable for errors or omissions. Should any errors or omissions be discovered, Active Silicon will use all reasonable endeavours to correct and re-issue the drawings and CAD data as fast as practical.

Please note that some electrical components can vary slightly in size from batch to batch and for that reason any mechanical design integration should use the maximum component height plane as shown in this drawing and not individual component heights.