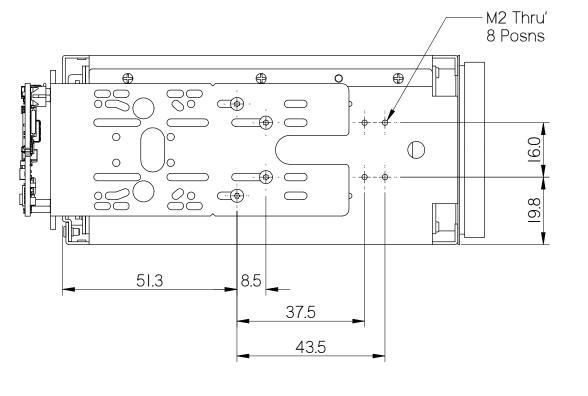

## AS-CIB-HDMI-001-36LGHD-A

30-way micro-coax - Camera to Interface Board cable - not shown

All Dimensions in millimetres (mm) and for reference only

CO 2024 Active Cinco.. \_\_\_

This information should not be supplied to a third party without prior consent, in writing, from Active Silicon.

## Mechanical Overview Harrier 36x AF-Zoom Camera

with HDMI output

DATE DRAWN Keith Baker 23-Dec-20 PL ✓ TD  $\checkmark$ DRAWING NUMBER SHT No. Α MO-AP23C05-0082-0101

Whilst every effort has been made to ensure that the information contained in this drawing and the associated CAD data in electronic form is accurate and correct, Active Silicon cannot be held liable for errors or omissions. Should any errors or omissions be discovered, Active Silicon will use all reasonable endeavours to correct and re-issue the drawings and CAD data as fast as practical.