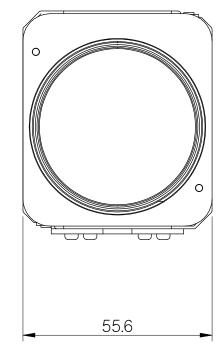

## Mechanical Overview Harrier 36x AF-Zoom Camera

with HDMI output

DATE DRAWN Keith Baker 23-Dec-20 PL ✓ TD  $\checkmark$ DRAWING NUMBER SHT No. Α MO-AP23C05-0082-0101

Whilst every effort has been made to ensure that the information contained in this drawing and the associated CAD data in electronic form is accurate and correct, Active Silicon cannot be held liable for errors or omissions. Should any errors or omissions be discovered, Active Silicon will use all reasonable endeavours to correct and re-issue the drawings and CAD data as fast as practical.

Please note that some electrical components can vary slightly in size from batch to batch and for that reason any mechanical design integration should use the maximum component height plane as shown in this drawing and not individual component heights.