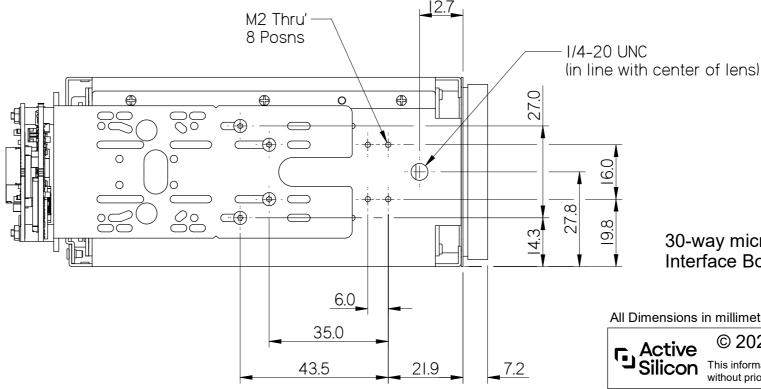

PART NUMBER

AS-CIB-IP-002-36LGHD-A

30-way micro-coax - Camera to Interface Board cable - not shown

All Dimensions in millimetres (mm) and for reference only

## Mechanical Overview

Harrier 36x AF-Zoom IP Camera (Wi-Fi)

DRAWN DATE Keith Baker | 02-Oct-23 | ₽L ✓ TD 🗸 DRAWING NUMBER SHT No. Α MO-AP29C01-0105-0101

Whilst every effort has been made to ensure that the information contained in this drawing and the associated CAD data in electronic form is accurate and correct, Active Silicon cannot be held liable for errors or omissions. Should any errors or omissions be discovered, Active Silicon will use all reasonable endeavours to correct and re-issue the drawings and CAD data as fast as practical.

Please note that some electrical components can vary slightly in size from batch to batch and for that reason any mechanical design integration should use the maximum component height plane as shown in this drawing and not individual component heights.