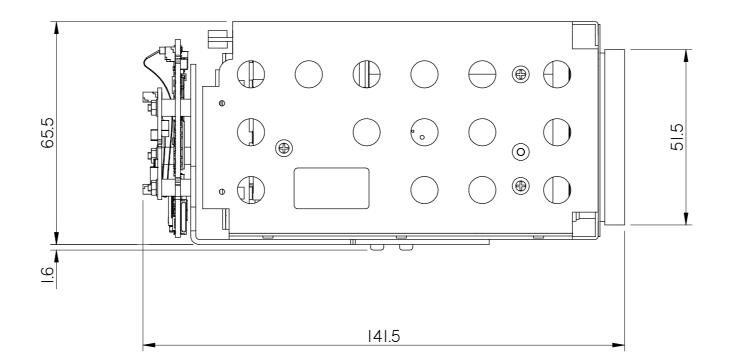

PART NUMBER

AS-CIB-IP-002-36LGHD-A

30-way micro-coax - Camera to Interface Board cable - not shown

All Dimensions in millimetres (mm) and for reference only

## Mechanical Overview

Harrier 36x AF-Zoom IP Camera (Wi-Fi)

DRAWN DATE Keith Baker | 02-Oct-23 | ₽L ✓ TD 🗸 DRAWING NUMBER SHT No. Α MO-AP29C01-0105-0101

Whilst every effort has been made to ensure that the information contained in this drawing and the associated CAD data in electronic form is accurate and correct, Active Silicon cannot be held liable for errors or omissions. Should any errors or omissions be discovered, Active Silicon will use all reasonable endeavours to correct and re-issue the drawings and CAD data as fast as practical.

Please note that some electrical components can vary slightly in size from batch to batch and for that reason any mechanical design integration should use the maximum component height plane as shown in this drawing and not individual component heights.