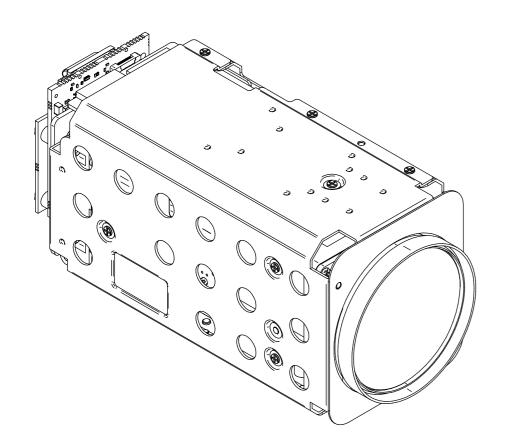

## Mechanical Overview

Harrier 36x AF-Zoom IP Camera (Wi-Fi)

DRAWN DATE Keith Baker | 02-Oct-23 | ₽L ✓ TD 🗸 DRAWING NUMBER SHT No. Α MO-AP29C01-0105-0101

Whilst every effort has been made to ensure that the information contained in this drawing and the associated CAD data in electronic form is accurate and correct, Active Silicon cannot be held liable for errors or omissions. Should any errors or omissions be discovered, Active Silicon will use all reasonable endeavours to correct and re-issue the drawings and CAD data as fast as practical.