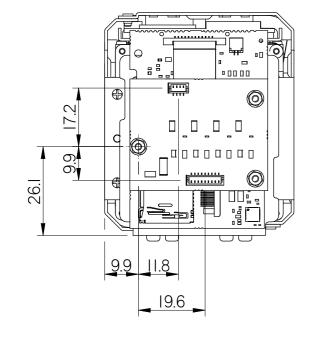

PART NUMBER

AS-CIB-IP-002-36LGHD-A

30-way micro-coax - Camera to Interface Board cable - not shown

All Dimensions in millimetres (mm) and for reference only

## Mechanical Overview

Harrier 36x AF-Zoom IP Camera (Wi-Fi)

DRAWN DATE Keith Baker | 02-Oct-23 | ₽L ✓ TD 🗸 DRAWING NUMBER SHT No. Α MO-AP29C01-0105-0101

Whilst every effort has been made to ensure that the information contained in this drawing and the associated CAD data in electronic form is accurate and correct, Active Silicon cannot be held liable for errors or omissions. Should any errors or omissions be discovered, Active Silicon will use all reasonable endeavours to correct and re-issue the drawings and CAD data as fast as practical.

Please note that some electrical components can vary slightly in size from batch to batch and for that reason any mechanical design integration should use the maximum component height plane as shown in this drawing and not individual component heights.