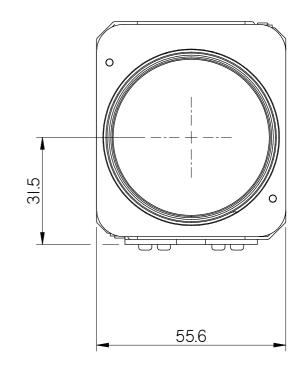

PART NUMBER

AS-CIB-IP-002-36LGHD-A

30-way micro-coax - Camera to Interface Board cable - not shown

All Dimensions in millimetres (mm) and for reference only

## Mechanical Overview

Harrier 36x AF-Zoom IP Camera (Wi-Fi)

DRAWN DATE Keith Baker | 02-Oct-23 | ₽L ✓ TD 🗸 DRAWING NUMBER SHT No. Α MO-AP29C01-0105-0101

Whilst every effort has been made to ensure that the information contained in this drawing and the associated CAD data in electronic form is accurate and correct, Active Silicon cannot be held liable for errors or omissions. Should any errors or omissions be discovered, Active Silicon will use all reasonable endeavours to correct and re-issue the drawings and CAD data as fast as practical.

Please note that some electrical components can vary slightly in size from batch to batch and for that reason any mechanical design integration should use the maximum component height plane as shown in this drawing and not individual component heights.