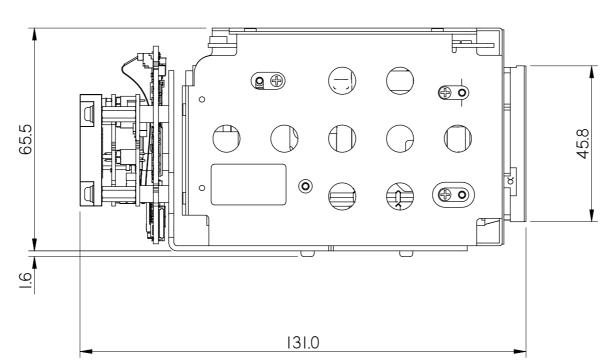

## 3RD ANGLE PROJECTION DO NOT SCALE

30-way micro-coax - Camera to Interface Board cable - not shown

All Dimensions in millimetres (mm) and for reference only

## Mechanical Overview

Harrier 40x AF-Zoom IP Camera (Wi-Fi, PoE)

DRAWN DATE Keith Baker | 02-Oct-23 | PL ✓ DRAWING NUMBER SHT No. Α MO-AP29C01-0102-0101

Whilst every effort has been made to ensure that the information contained in this drawing and the associated CAD data in electronic form is accurate and correct, Active Silicon cannot be held liable for errors or omissions. Should any errors or omissions be discovered, Active Silicon will use all reasonable endeavours to correct and re-issue the drawings and CAD data as fast as practical.

Please note that some electrical components can vary slightly in size from batch to batch and for that reason any mechanical design integration should use the maximum component height plane as shown in this drawing and not individual component heights.