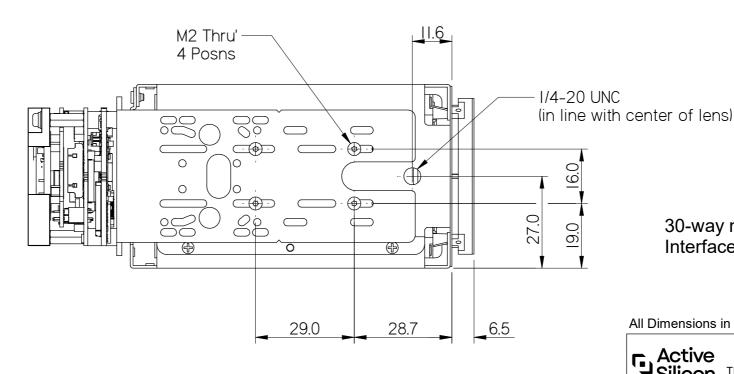

## 3RD ANGLE PROJECTION DO NOT SCALE

30-way micro-coax - Camera to Interface Board cable - not shown

All Dimensions in millimetres (mm) and for reference only

## Mechanical Overview

Harrier 40x AF-Zoom IP Camera (Wi-Fi, PoE)

DRAWN DATE Keith Baker | 02-Oct-23 | PL ✓ DRAWING NUMBER SHT No. Α MO-AP29C01-0102-0101

Whilst every effort has been made to ensure that the information contained in this drawing and the associated CAD data in electronic form is accurate and correct, Active Silicon cannot be held liable for errors or omissions. Should any errors or omissions be discovered, Active Silicon will use all reasonable endeavours to correct and re-issue the drawings and CAD data as fast as practical.