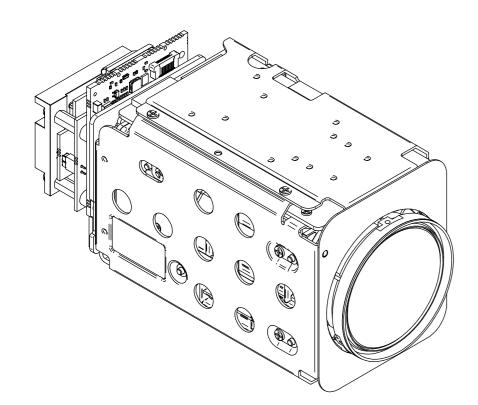

## Mechanical Overview

Harrier 40x AF-Zoom IP Camera (Wi-Fi, PoE)

DRAWN DATE Keith Baker | 02-Oct-23 | PL ✓ DRAWING NUMBER SHT No. Α MO-AP29C01-0102-0101

Whilst every effort has been made to ensure that the information contained in this drawing and the associated CAD data in electronic form is accurate and correct, Active Silicon cannot be held liable for errors or omissions. Should any errors or omissions be discovered, Active Silicon will use all reasonable endeavours to correct and re-issue the drawings and CAD data as fast as practical.