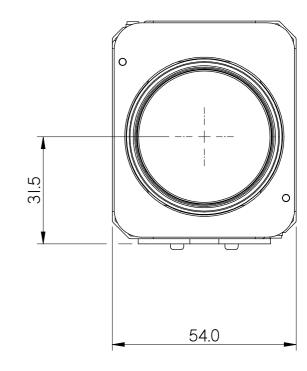

## 3RD ANGLE PROJECTION DO NOT SCALE

30-way micro-coax - Camera to Interface Board cable - not shown

All Dimensions in millimetres (mm) and for reference only

## Mechanical Overview

Harrier 40x AF-Zoom IP Camera (Wi-Fi, PoE)

DRAWN DATE Keith Baker | 02-Oct-23 | PL ✓ DRAWING NUMBER SHT No. Α MO-AP29C01-0102-0101

Whilst every effort has been made to ensure that the information contained in this drawing and the associated CAD data in electronic form is accurate and correct, Active Silicon cannot be held liable for errors or omissions. Should any errors or omissions be discovered, Active Silicon will use all reasonable endeavours to correct and re-issue the drawings and CAD data as fast as practical.

Please note that some electrical components can vary slightly in size from batch to batch and for that reason any mechanical design integration should use the maximum component height plane as shown in this drawing and not individual component heights.