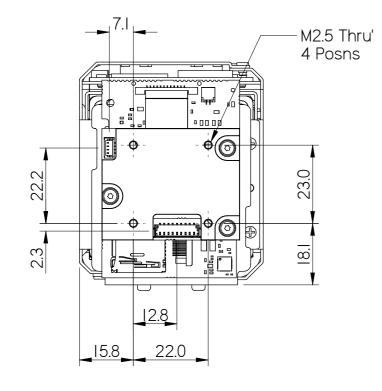

## 3RD ANGLE PROJECTION DO NOT SCALE

30-way micro-coax - Camera to Interface Board cable - not shown

All Dimensions in millimetres (mm) and for reference only

## Mechanical Overview

Harrier 40x AF-Zoom IP Camera (Wi-Fi, PoE)

DRAWN DATE Keith Baker | 02-Oct-23 | PL ✓ DRAWING NUMBER SHT No. Α MO-AP29C01-0102-0101

Whilst every effort has been made to ensure that the information contained in this drawing and the associated CAD data in electronic form is accurate and correct, Active Silicon cannot be held liable for errors or omissions. Should any errors or omissions be discovered, Active Silicon will use all reasonable endeavours to correct and re-issue the drawings and CAD data as fast as practical.

Please note that some electrical components can vary slightly in size from batch to batch and for that reason any mechanical design integration should use the maximum component height plane as shown in this drawing and not individual component heights.