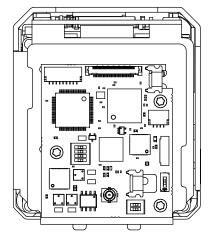

Please note that some electrical components can vary slightly in size from batch to batch and for that reason any mechanical design integration should use the maximum component height plane as shown in this drawing and not individual component heights.

All Dimensions in millimetres (mm) and for reference only