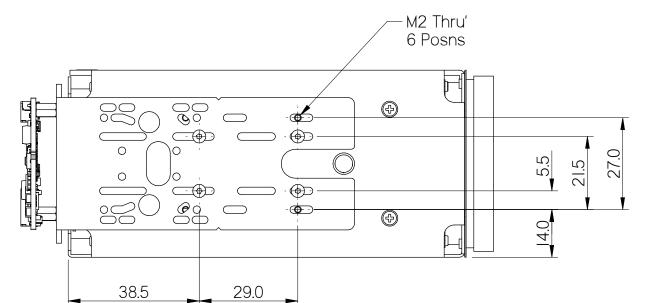

## AS-CIB-HDSDI-002-2030-A











30-way micro-coax - Camera to Interface Board cable - not shown

Whilst every effort has been made to ensure that the information contained in this drawing and the associated CAD data in electronic form is accurate and correct, Active Silicon cannot be held liable for errors or omissions. Should any errors or omissions be discovered, Active Silicon will use all reasonable endeavours to correct and re-issue the drawings and CAD data as fast as practical.

Please note that some electrical components can vary slightly in size from batch to batch and for that reason any mechanical design integration should use the maximum component height plane as shown in this drawing and not individual component heights.

All Dimensions in millimetres (mm) and for reference only



## © 2020 Active Silicon