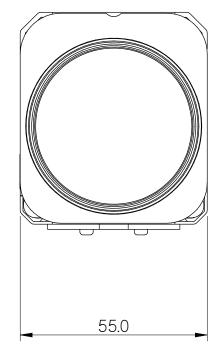

Please note that some electrical components can vary slightly in size from batch to batch and for that reason any mechanical design integration should use the maximum component height plane as shown in this drawing and not individual component heights.

All Dimensions in millimetres (mm) and for reference only