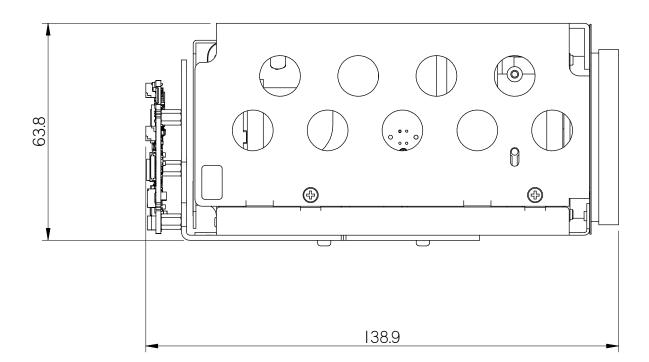

Please note that some electrical components can vary slightly in size from batch to batch and for that reason any mechanical design integration should use the maximum component height plane as shown in this drawing and not individual component heights.

All Dimensions in millimetres (mm) and for reference only