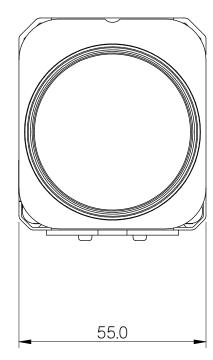

All Dimensions in millimetres (mm) and for reference only

## © 2020 Active Silicon Limited

This information should not be supplied to a third party without prior consent, in writing, from Active Silicon.

TITLE

Mechanical Overview
HDMI AF-Zoom Block Camera
with Tamron MP2030M-GS