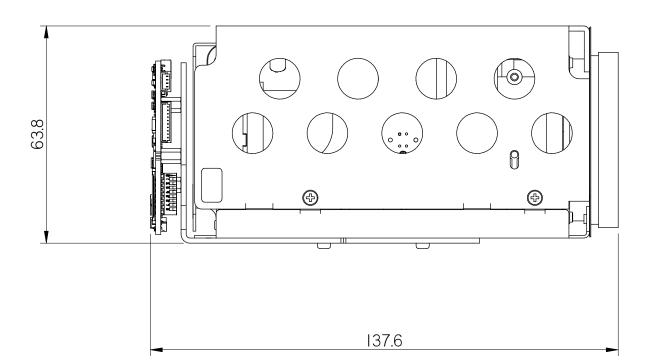

Please note that some electrical components can vary slightly in size from batch to batch and for that reason any mechanical design integration should use the maximum component height plane as shown in this drawing and not individual component heights.

All Dimensions in millimetres (mm) and for reference only

## © 2020 Active Silicon Limited

This information should not be supplied to a third party without prior consent, in writing, from Active Silicon.

TITLE

Mechanical Overview
HDMI AF-Zoom Block Camera
with Tamron MP2030M-GS