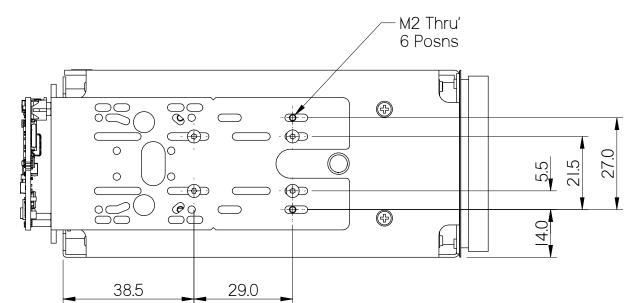

## AS-CIB-HDMI-001-2030-A











30-way micro-coax - Camera to Interface Board cable - not shown

Whilst every effort has been made to ensure that the information contained in this drawing and the associated CAD data in electronic form is accurate and correct, Active Silicon cannot be held liable for errors or omissions. Should any errors or omissions be discovered, Active Silicon will use all reasonable endeavours to correct and re-issue the drawings and CAD data as fast as practical.

Please note that some electrical components can vary slightly in size from batch to batch and for that reason any mechanical design integration should use the maximum component height plane as shown in this drawing and not individual component heights.

All Dimensions in millimetres (mm) and for reference only



## © 2020 Active Silicon