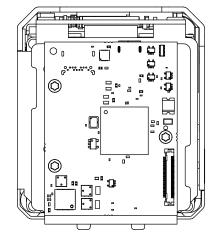

All Dimensions in millimetres (mm) and for reference only

## © 2020 Active Silicon Limited

This information should not be supplied to a third party without prior consent, in writing, from Active Silicon.

TITLE

Mechanical Overview
HDMI AF-Zoom Block Camera
with Tamron MP2030M-GS