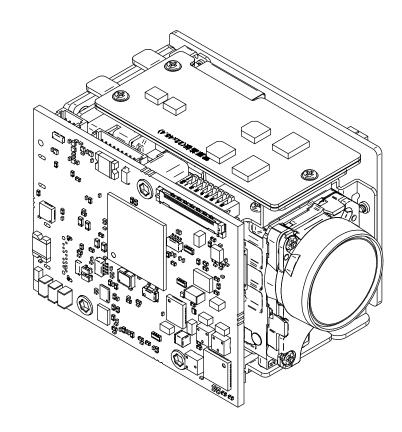

## Mechanical Overview

Harrier USBHDMI (USB Pwr) with Tamron MP1110M Camera Assembly

|                      |           |           | •       |   |
|----------------------|-----------|-----------|---------|---|
| DRAWN                | DATE      | APPROVED  |         |   |
| Keith Baker          | 16-Oct-20 | PL 🗸 PE 🗸 | TD \    |   |
| DRAWING NUMBER       |           |           | SHT No. | Α |
| MO-AP23C06-0070-0101 |           |           | -       | 3 |