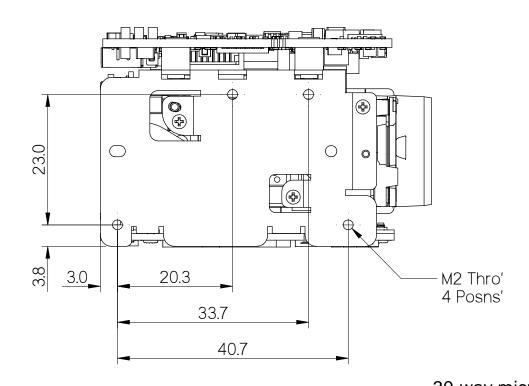

PART NUMBERS

AS-CIB-USBHDMI-002-1110-A

AS-CIB-USBHDMI-002-1110WP-A

30-way micro-coax - Camera to Interface Board cable - not shown

Whilst every effort has been made to ensure that the information contained in this drawing and the associated CAD data in electronic form is accurate and correct, Active Silicon cannot be held liable for errors or omissions. Should any errors or omissions be discovered, Active Silicon will use all reasonable endeavours to correct and re-issue the drawings and CAD data as fast as practical.

All Dimensions in millimetres (mm) and for reference only

## Mechanical Overview

Harrier USBHDMI (USB Pwr) with Tamron MP1110M Camera Assembly

|                      |           |           | •       |   |
|----------------------|-----------|-----------|---------|---|
| DRAWN                | DATE      | APPROVED  |         |   |
| Keith Baker          | 16-Oct-20 | PL 🗸 PE 🗸 | TD \    |   |
| DRAWING NUMBER       |           |           | SHT No. | Α |
| MO-AP23C06-0070-0101 |           |           | -       | 3 |