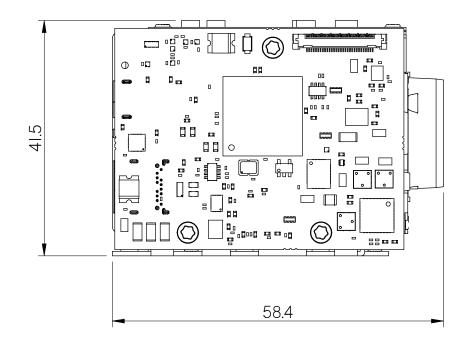

All Dimensions in millimetres (mm) and for reference only

## Mechanical Overview

Harrier USBHDMI (USB Pwr) with Tamron MP1110M Camera Assembly

|                      |           |           | •       |   |
|----------------------|-----------|-----------|---------|---|
| DRAWN                | DATE      | APPROVED  |         |   |
| Keith Baker          | 16-Oct-20 | PL 🗸 PE 🗸 | TD \    |   |
| DRAWING NUMBER       |           |           | SHT No. | Α |
| MO-AP23C06-0070-0101 |           |           | -       | 3 |