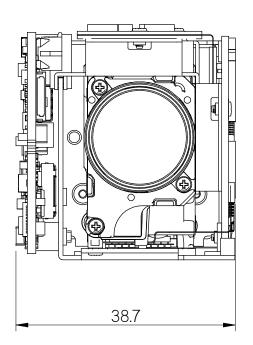

All Dimensions in millimetres (mm) and for reference only

## Mechanical Overview

Harrier USBHDMI (USB Pwr) with Tamron MP1110M Camera Assembly

|                      |           |           | •       |   |
|----------------------|-----------|-----------|---------|---|
| DRAWN                | DATE      | APPROVED  |         |   |
| Keith Baker          | 16-Oct-20 | PL 🗸 PE 🗸 | TD \    |   |
| DRAWING NUMBER       |           |           | SHT No. | Α |
| MO-AP23C06-0070-0101 |           |           | -       | 3 |