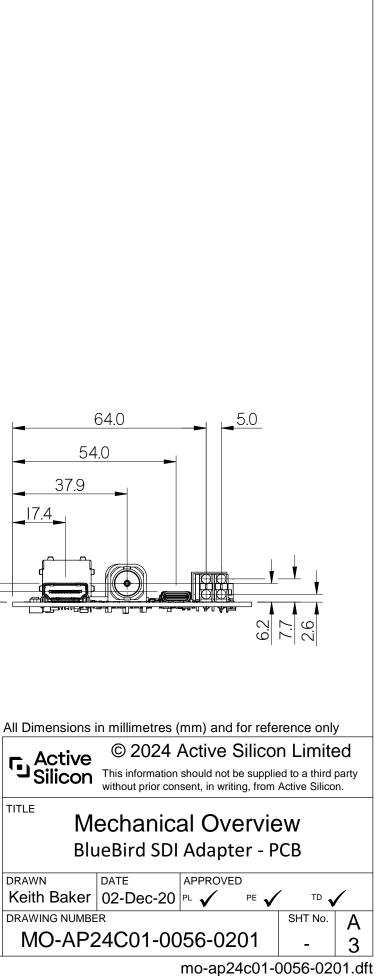

Please note that some electrical components can vary slightly in size from batch to batch and for that reason any mechanical design integration should use the maximum component height plane as shown in this drawing and not individual component heights.