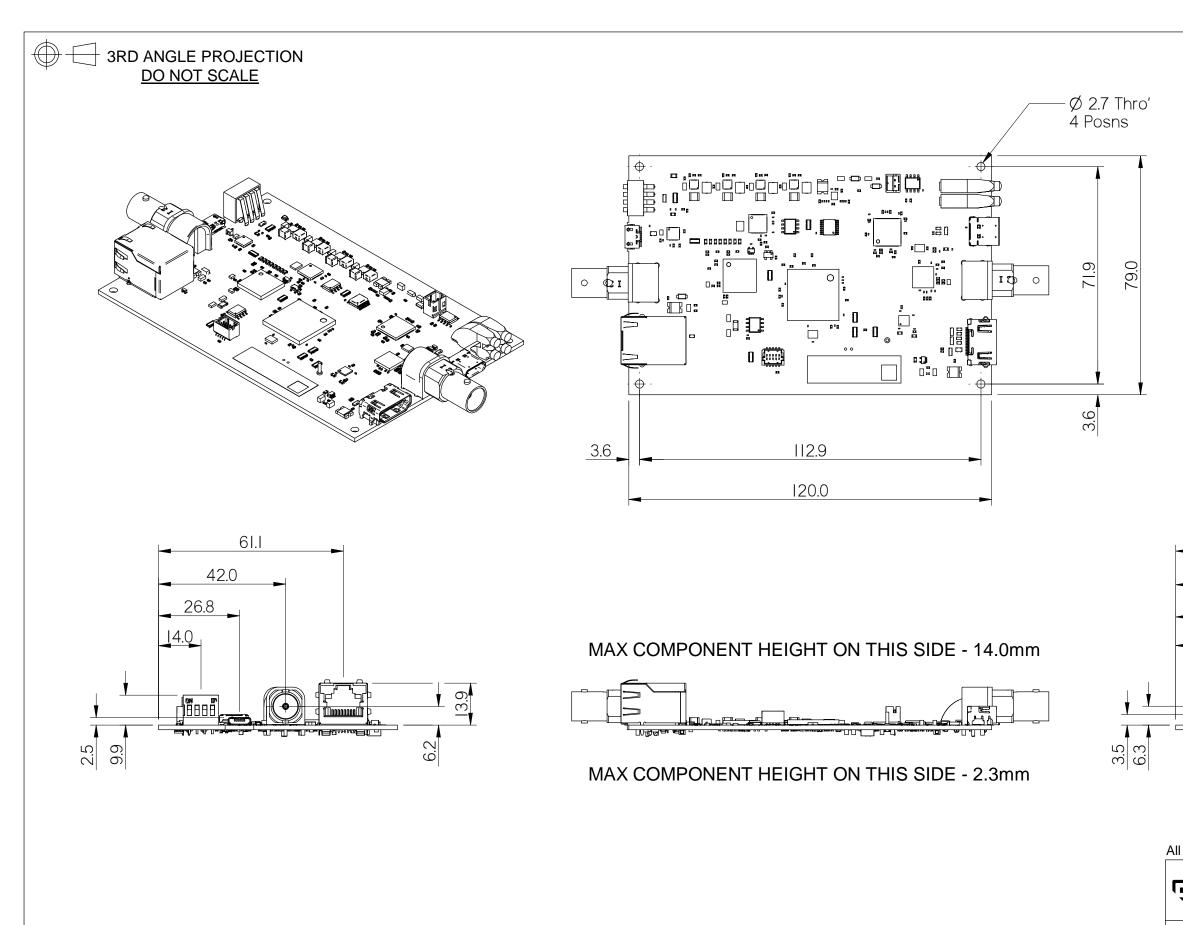

Please note that some electrical components can vary slightly in size from batch to batch and for that reason any mechanical design integration should use the maximum component height plane as shown in this drawing and not individual component heights.