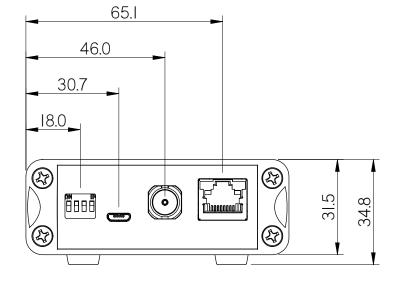

Whilst every effort has been made to ensure that the information contained in this drawing and the associated CAD data in electronic form is accurate and correct, Active Silicon cannot be held liable for errors or omissions. Should any errors or omissions be discovered, Active Silicon will use all reasonable endeavours to correct and re-issue the drawings and CAD data as fast as practical.

Please note that some electrical components can vary slightly in size from batch to batch and for that reason any mechanical design integration should use the maximum component height plane as shown in this drawing and not individual component heights.



PART NUMBER