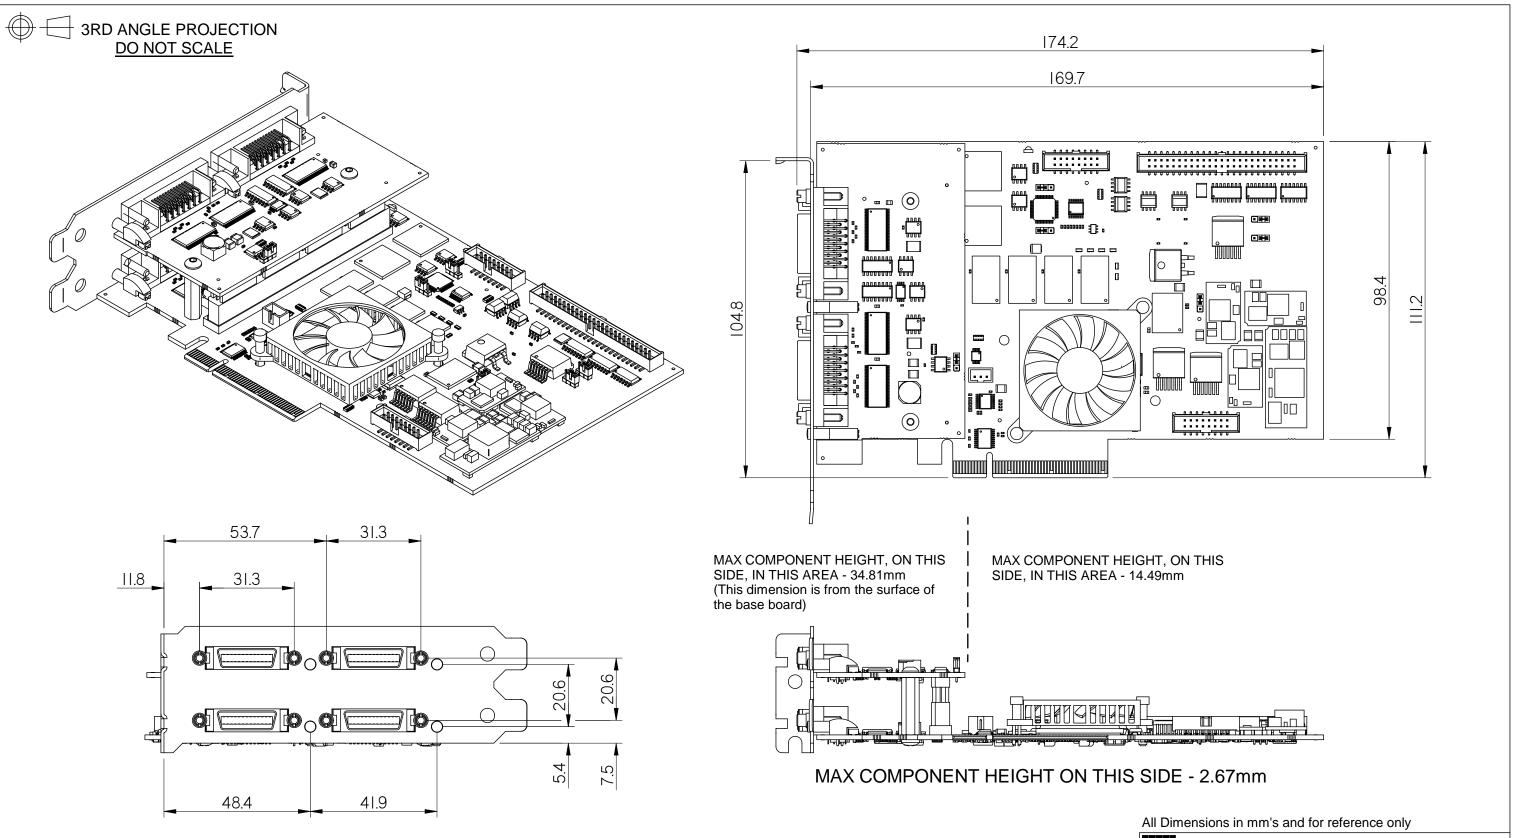

## NOT TO SCALE

Whilst every effort has been made to ensure that the information contained in this drawing and the associated CAD data in electronic form is accurate and correct, Active Silicon cannot be held liable for errors or omissions. Should any errors or omissions be discovered, Active Silicon will use all reasonable endeavours to correct and re-issue the drawings and CAD data as fast as practical.

Please note that some electrical components can vary slightly in size from batch to batch and for that reason any mechanical design integration should use the maximum component height plane as shown in this drawing and not individual component heights.

## © 2013 Active Silicon Limited

This information should not be supplied to a third party without prior consent, in writing, from Active Silicon.

TITLE

## Mechanical Overview FireBird 2XCLD-2PE8

|  | DRAWN                | DATE      | APPROVED  |         |   |
|--|----------------------|-----------|-----------|---------|---|
|  | Keith Baker          | 23-Sep-13 | PL 🗸 PE 🗸 | TD \    |   |
|  | MO-AP20C02-0023-0301 |           |           | SHT No. | Α |
|  |                      |           |           | _       | 3 |