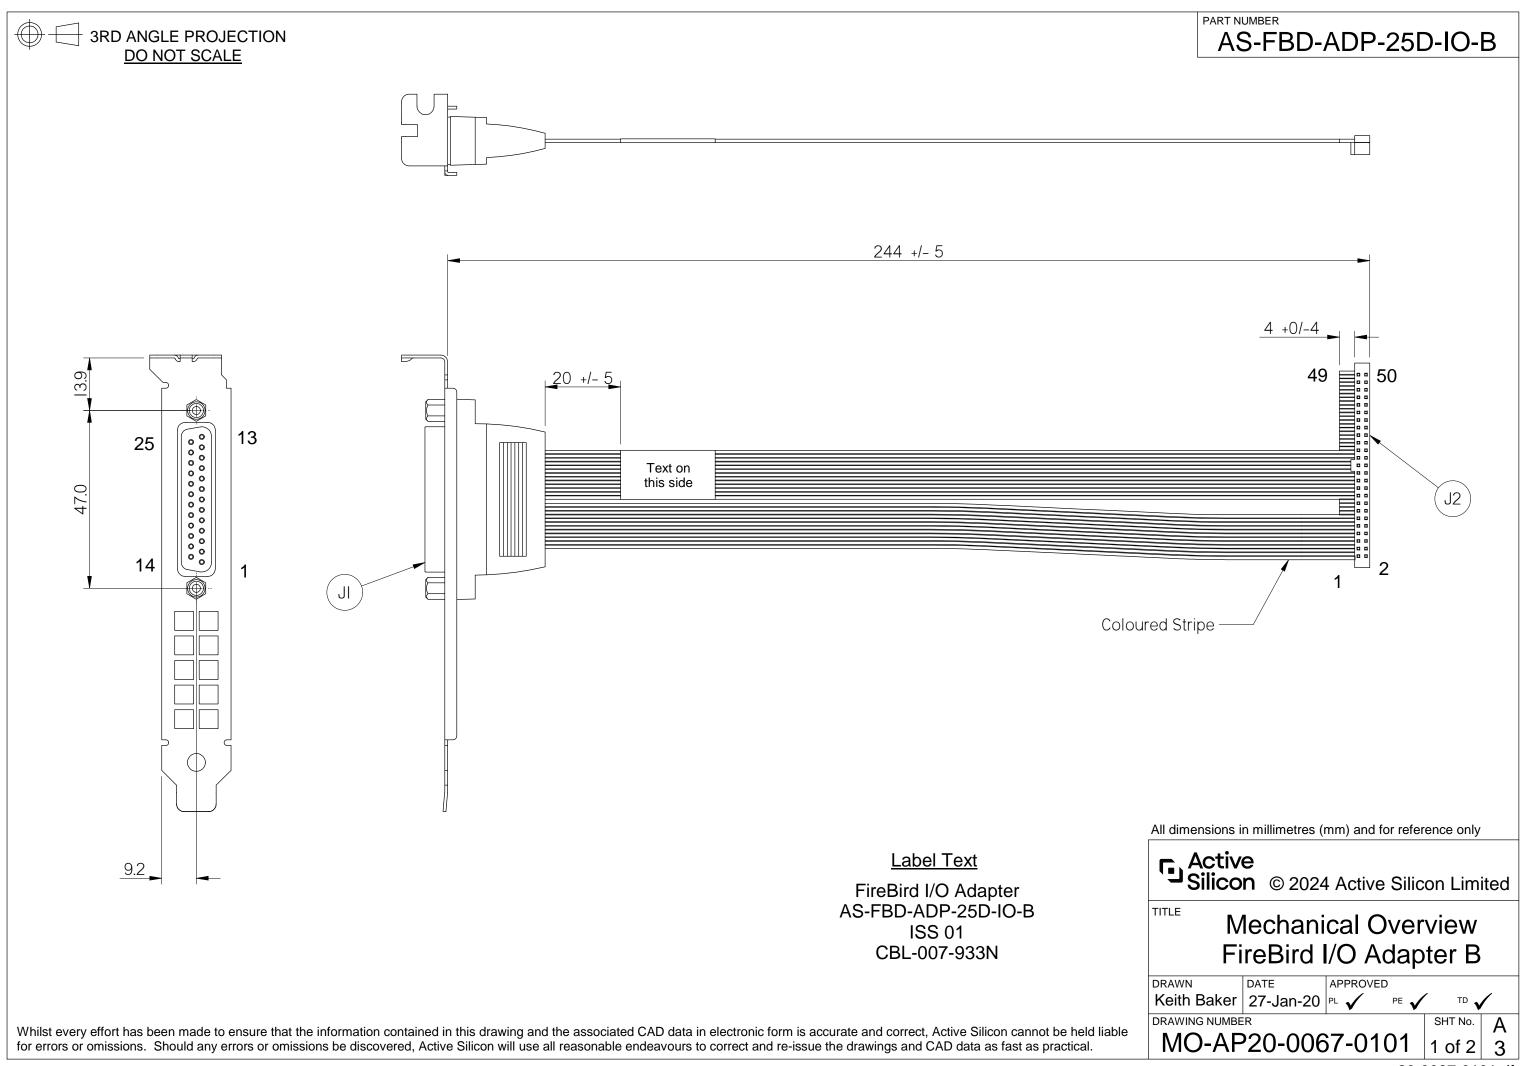

## 3RD ANGLE PROJECTION DO NOT SCALE

| Wiring List   |                   |             |
|---------------|-------------------|-------------|
| J1            | J2                | Signal Name |
| 25 way D-Type | 50 way IDC Header | _           |
| 1             | 1                 | OPTO_OUT_1+ |
| 14            | 2                 | OPTO_OUT_1- |
| 2             | 3                 | OPTO_OUT_2+ |
| 15            | 4                 | OPTO_OUT_2- |
| 3             | 5                 | OPTO_OUT_3+ |
| 16            | 6                 | OPTO_OUT_3- |
| 4             | 7                 | OPTO_OUT_4+ |
| 17            | 8                 | OPTO_OUT_4- |
| 5             | 9                 | OPTO_IN_1+  |
| 18            | 10                | OPTO_IN_1-  |
| 6             | 11                | OPTO_IN_2+  |
| 19            | 12                | OPTO_IN_2-  |
| 7             | 17                | +12V        |
| 20            | 18                | +12V        |
| 8             | 19                | GND         |
| 21            | 20                | GND         |
| 9             | 21                | 422_OUT_1+  |
| 22            | 22                | 422_OUT_1-  |
| 10            | 23                | 422_OUT_2+  |
| 23            | 24                | 422_OUT_2-  |
| 11            | 25                | 422_OUT_3+  |
| 24            | 26                | 422_OUT_3-  |
| 12            | 27                | 422_OUT_4+  |
| 25            | 28                | 422_OUT_4-  |
| 13            | 29                | GND         |