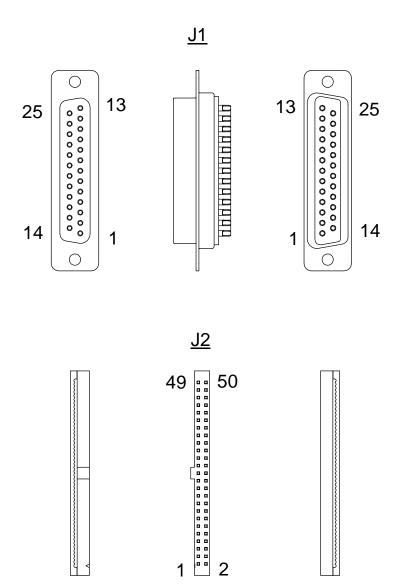

## 3RD ANGLE PROJECTION DO NOT SCALE

| Wiring List   |                   |             |
|---------------|-------------------|-------------|
| J1            | J2                | Signal Name |
| 25 way D-Type | 50 way IDC Header | _           |
| 1             | 1                 | OPTO_OUT_1+ |
| 14            | 2                 | OPTO_OUT_1- |
| 2             | 3                 | OPTO_OUT_2+ |
| 15            | 4                 | OPTO_OUT_2- |
| 3             | 5                 | OPTO_OUT_3+ |
| 16            | 6                 | OPTO_OUT_3- |
| 4             | 7                 | OPTO_OUT_4+ |
| 17            | 8                 | OPTO_OUT_4- |
| 5             | 9                 | OPTO_IN_1+  |
| 18            | 10                | OPTO_IN_1-  |
| 6             | 11                | OPTO_IN_2+  |
| 19            | 12                | OPTO_IN_2-  |
| 7             | 17                | +12V        |
| 20            | 18                | +12V        |
| 8             | 19                | GND         |
| 21            | 20                | GND         |
| 9             | 21                | 422_OUT_1+  |
| 22            | 22                | 422_OUT_1-  |
| 10            | 23                | 422_OUT_2+  |
| 23            | 24                | 422_OUT_2-  |
| 11            | 25                | 422_OUT_3+  |
| 24            | 26                | 422_OUT_3-  |
| 12            | 27                | 422_OUT_4+  |
| 25            | 28                | 422_OUT_4-  |
| 13            | 29                | GND         |

| Unused Pins |                  |  |  |
|-------------|------------------|--|--|
| J2          | 13 - 16, 30 - 50 |  |  |

All dimensions in millimetres (mm) and for reference only