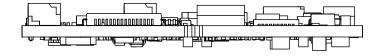

PART NUMBERS

## AS-CIB-3GSDI-002-A

MAX COMPONENT HEIGHT ON THIS SIDE - 3.0mm

MAX COMPONENT HEIGHT ON THIS SIDE - 2.0mm

Please note that some electrical components can vary slightly in size from batch to batch and for that reason any mechanical design integration should use the maximum component height plane as shown in this drawing and not individual component heights.

| Active<br>Silicon                              | © 2024 Active Silicon Limited                                                                                    |           |         |   |
|------------------------------------------------|------------------------------------------------------------------------------------------------------------------|-----------|---------|---|
|                                                | This information should not be supplied to a third party without prior consent, in writing, from Active Silicon. |           |         |   |
| Mechanical Overview                            |                                                                                                                  |           |         |   |
| Harrier 3G-SDI Camera Interface Board (75 Ohm) |                                                                                                                  |           |         |   |
| DRAWN                                          | DATE                                                                                                             | APPROVED  |         |   |
| Keith Baker                                    | 17-Jul-19                                                                                                        | PL 🗸 PE 🗸 | TD V    |   |
| DRAWING NUMBER                                 |                                                                                                                  |           | SHT No. | Α |
| MO-AP23C01-0051-0101                           |                                                                                                                  |           | _       | 3 |