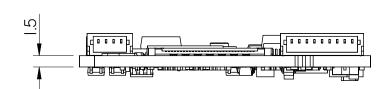

## AS-CIB-3GSDI-002-A

MAX COMPONENT HEIGHT ON THIS SIDE - 3.0mm

MAX COMPONENT HEIGHT ON THIS SIDE - 2.0mm

Please note that some electrical components can vary slightly in size from batch to batch and for that reason any mechanical design integration should use the maximum component height plane as shown in this drawing and not individual component heights.