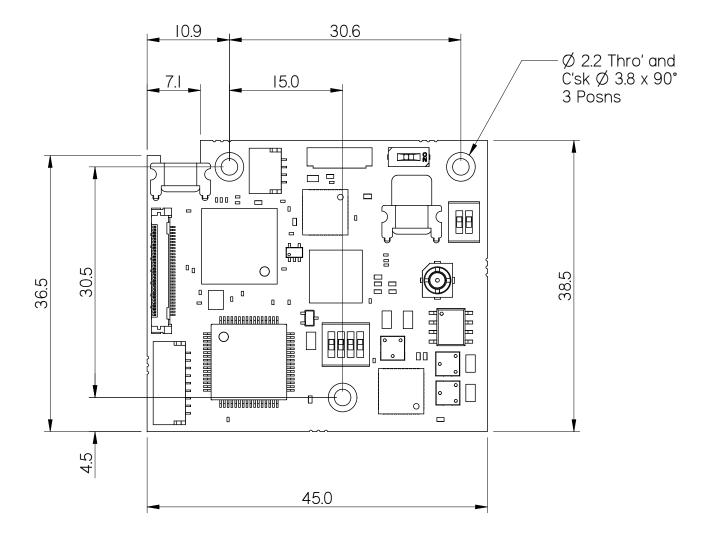

PART NUMBERS

## AS-CIB-3GSDI-002-A







MAX COMPONENT HEIGHT ON THIS SIDE - 3.0mm



MAX COMPONENT HEIGHT ON THIS SIDE - 2.0mm

## NOT TO SCALE

Whilst every effort has been made to ensure that the information contained in this drawing and the associated CAD data in electronic form is accurate and correct, Active Silicon cannot be held liable for errors or omissions. Should any errors or omissions be discovered, Active Silicon will use all reasonable endeavours to correct and re-issue the drawings and CAD data as fast as practical.

Please note that some electrical components can vary slightly in size from batch to batch and for that reason any mechanical design integration should use the maximum component height plane as shown in this drawing and not individual component heights.

| Active<br>Silicon