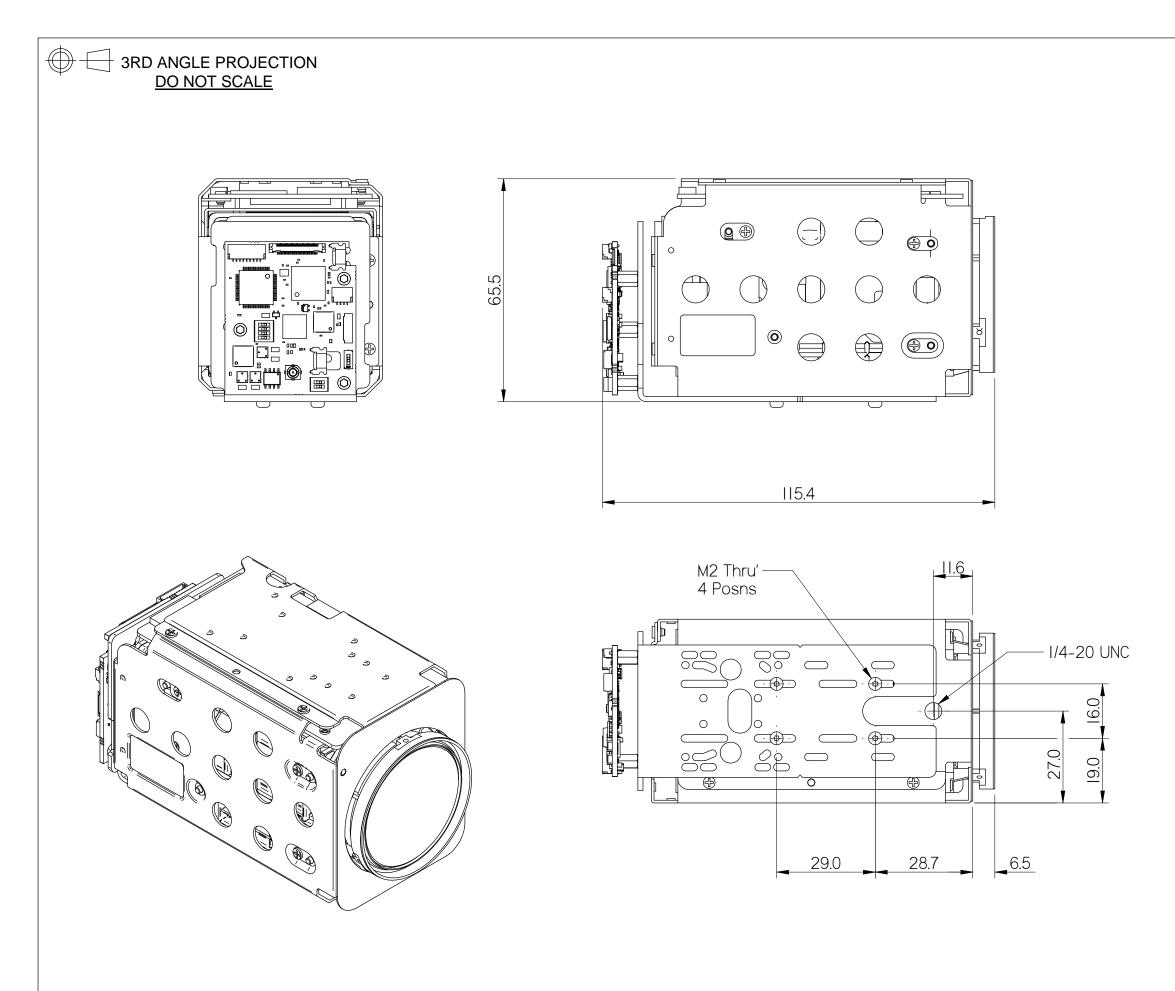

Whilst every effort has been made to ensure that the information contained in this drawing and the associated CAD data in electronic form is accurate and correct, Active Silicon cannot be held liable for errors or omissions. Should any errors or omissions be discovered, Active Silicon will use all reasonable endeavours to correct and re-issue the drawings and CAD data as fast as practical.

Please note that some electrical components can vary slightly in size from batch to batch and for that reason any mechanical design integration should use the maximum component height plane as shown in this drawing and not individual component heights.