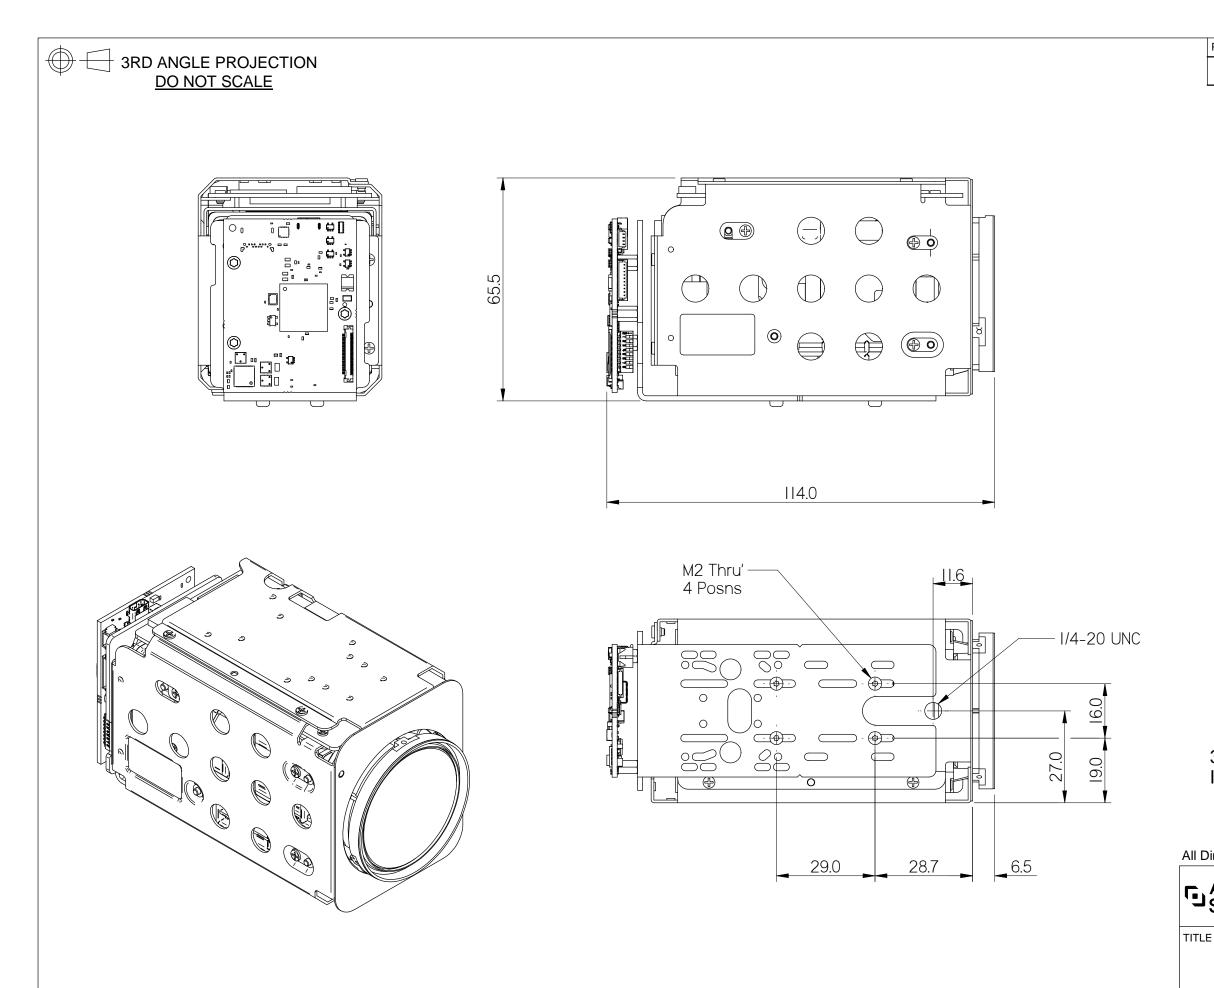

Whilst every effort has been made to ensure that the information contained in this drawing and the associated CAD data in electronic form is accurate and correct, Active Silicon cannot be held liable for errors or omissions. Should any errors or omissions be discovered, Active Silicon will use all reasonable endeavours to correct and re-issue the drawings and CAD data as fast as practical.

Please note that some electrical components can vary slightly in size from batch to batch and for that reason any mechanical design integration should use the maximum component height plane as shown in this drawing and not individual component heights.

 DRAWING NUMBER
 SHT No.

 MO-AP23C05-0084-0101

mo-ap23c05-0084-0101.dft

А

3