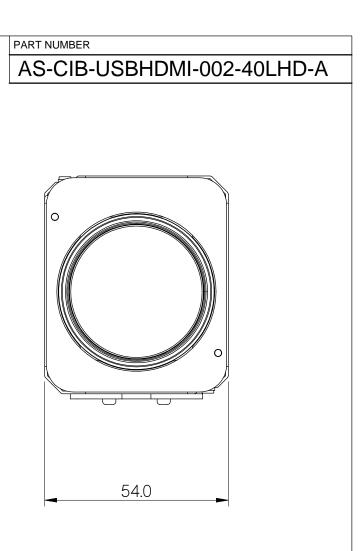

## 30-way micro-coax - Camera to Interface Board cable - not shown

All Dimensions in millimetres (mm) and for reference only