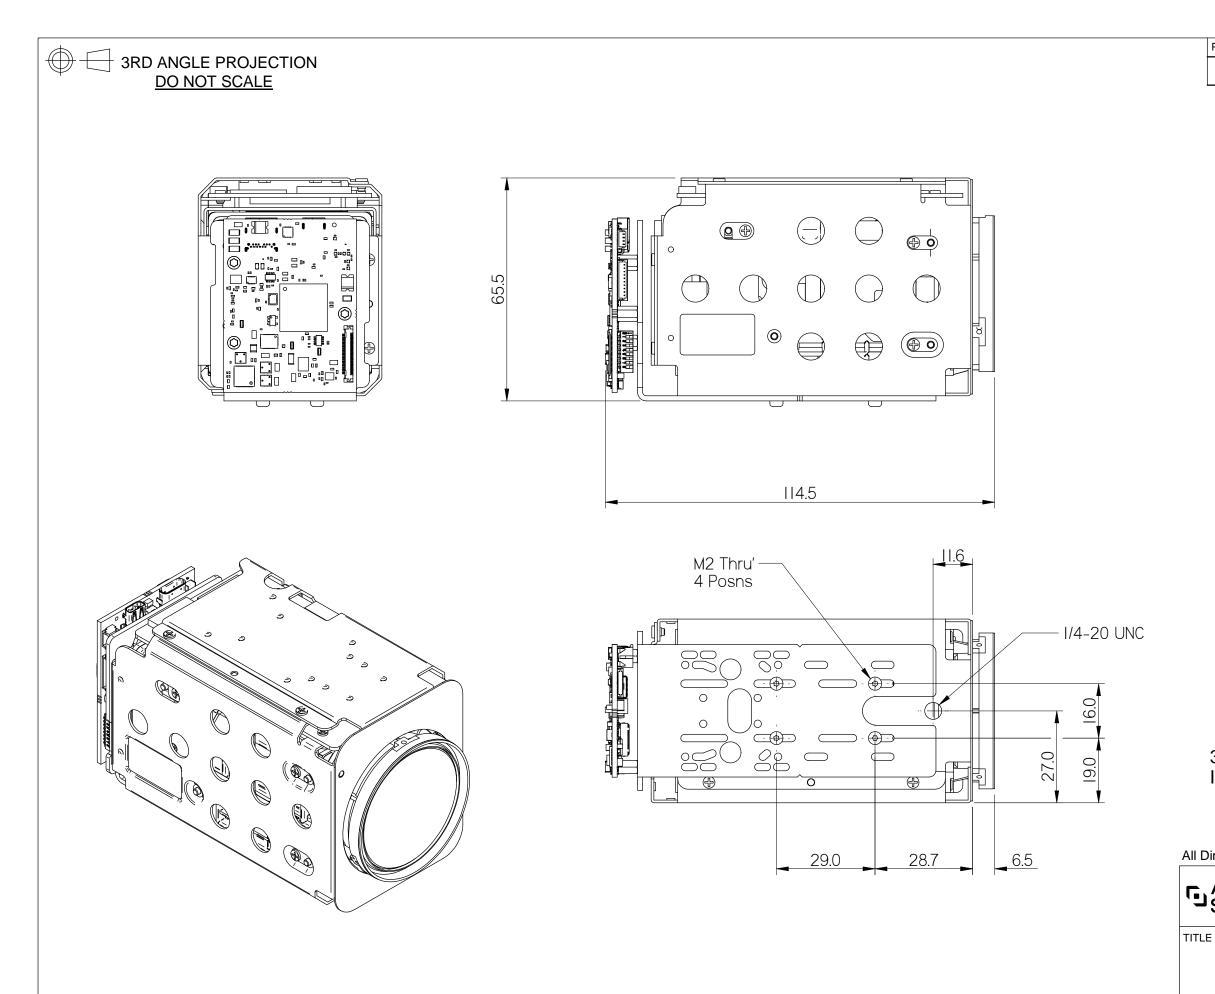

Whilst every effort has been made to ensure that the information contained in this drawing and the associated CAD data in electronic form is accurate and correct, Active Silicon cannot be held liable for errors or omissions. Should any errors or omissions be discovered, Active Silicon will use all reasonable endeavours to correct and re-issue the drawings and CAD data as fast as practical.

Please note that some electrical components can vary slightly in size from batch to batch and for that reason any mechanical design integration should use the maximum component height plane as shown in this drawing and not individual component heights.

## 30-way micro-coax - Camera to Interface Board cable - not shown

All Dimensions in millimetres (mm) and for reference only