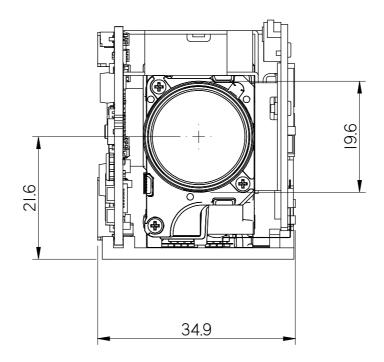

All Dimensions in millimetres (mm) and for reference only

Active Silicon

CO 2024 Active Cines.

This information should not be supplied to a third party without prior consent, in writing, from Active Silicon.