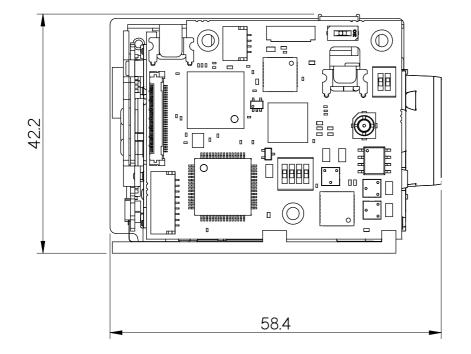

All Dimensions in millimetres (mm) and for reference only

Active Silicon

CO 2024 Active Cines.

This information should not be supplied to a third party without prior consent, in writing, from Active Silicon.