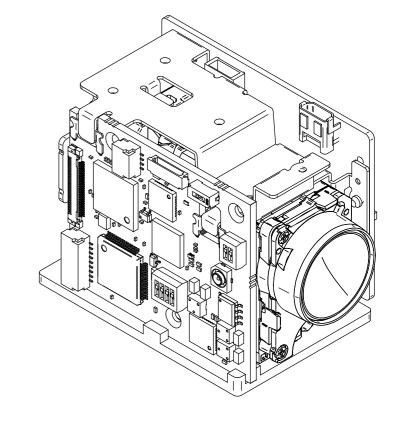

## TITLE Mechanical Overview

Harrier 10x AF-Zoom 3G-SDI/HDMI Camera (Tamron MP3010M-EV)

| DRAWN                | DATE      | APPROVED  |         |   |
|----------------------|-----------|-----------|---------|---|
| Keith Baker          | 23-Jan-23 | PL 🗸 PE 🗸 | TD V    |   |
| DRAWING NUMBER       |           |           | SHT No. | Δ |
| MO-AP23C01-0093-0101 |           |           | -       | 3 |