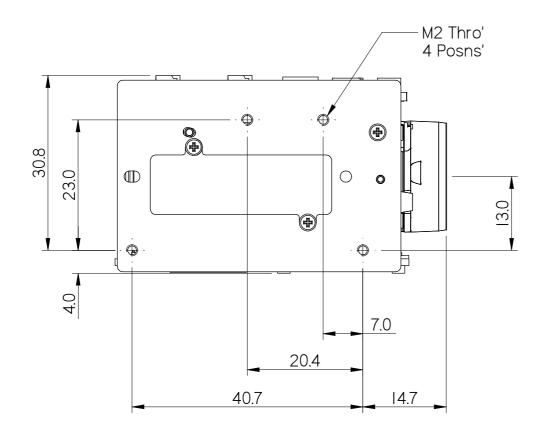

All Dimensions in millimetres (mm) and for reference only

Active Silicon

CO 2024 Active Cines.

This information should not be supplied to a third party without prior consent, in writing, from Active Silicon.