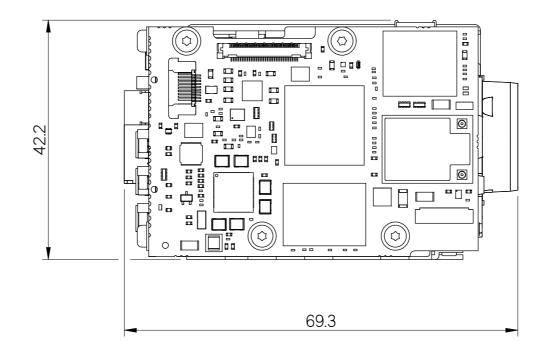

Please note that some electrical components can vary slightly in size from batch to batch and for that reason any mechanical design integration should use the maximum component height plane as shown in this drawing and not individual component heights.