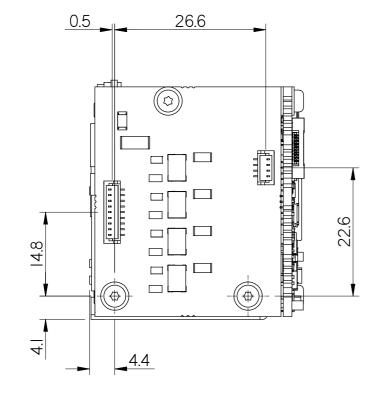

AS-CIB-IP-002-3010-A

30-way micro-coax - Camera to Interface Board cable - not shown

All Dimensions in millimetres (mm) and for reference only

Please note that some electrical components can vary slightly in size from batch to batch and for that reason any mechanical design integration should use the maximum component height plane as shown in this drawing and not individual component heights.