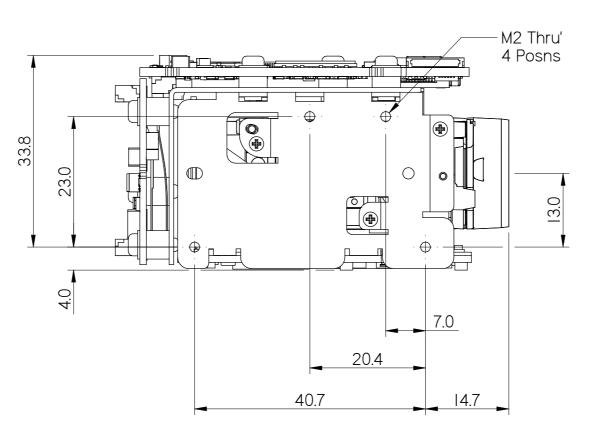

AS-CIB-IP-002-3010-A

30-way micro-coax - Camera to Interface Board cable - not shown

All Dimensions in millimetres (mm) and for reference only