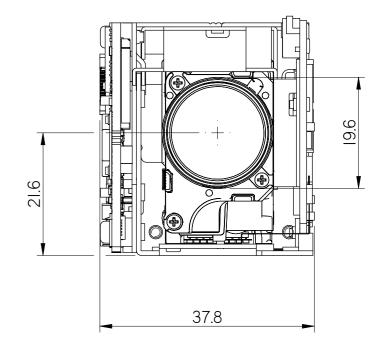

Please note that some electrical components can vary slightly in size from batch to batch and for that reason any mechanical design integration should use the maximum component height plane as shown in this drawing and not individual component heights.