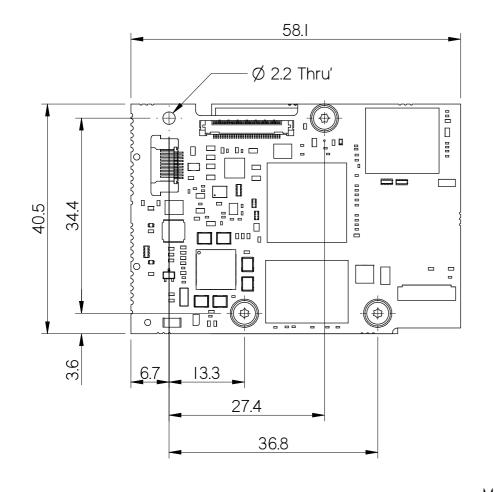

## 3RD ANGLE PROJECTION DO NOT SCALE









Whilst every effort has been made to ensure that the information contained in this drawing and the associated CAD data in electronic form is accurate and correct, Active Silicon cannot be held liable for errors or omissions. Should any errors or omissions be discovered, Active Silicon will use all reasonable endeavours to correct and re-issue the drawings and CAD data as fast as practical.

Please note that some electrical components can vary slightly in size from batch to batch and for that reason any mechanical design integration should use the maximum component height plane as shown in this drawing and not individual component heights.

All Dimensions in millimetres (mm) and for reference only

## © 2025 Active Silicon

Mechanical Overview

Harrier IP Camera Interface Board Syst