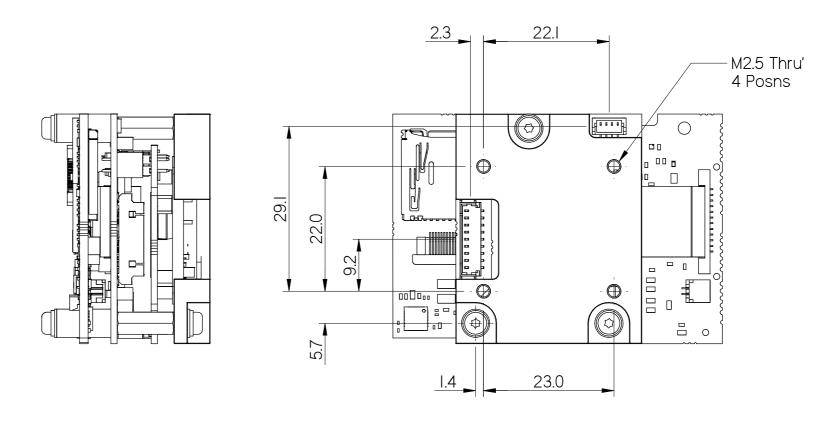

## 3RD ANGLE PROJECTION DO NOT SCALE









Whilst every effort has been made to ensure that the information contained in this drawing and the associated CAD data in electronic form is accurate and correct, Active Silicon cannot be held liable for errors or omissions. Should any errors or omissions be discovered, Active Silicon will use all reasonable endeavours to correct and re-issue the drawings and CAD data as fast as practical.

Please note that some electrical components can vary slightly in size from batch to batch and for that reason any mechanical design integration should use the maximum component height plane as shown in this drawing and not individual component heights.

All Dimensions in millimetres (mm) and for reference only

## © 2025 Active Silicon

Mechanical Overview

Harrier IP Camera Interface Board System,