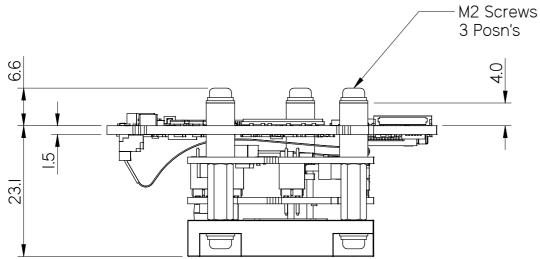

Please note that some electrical components can vary slightly in size from batch to batch and for that reason any mechanical design integration should use the maximum component height plane as shown in this drawing and not individual component heights.

All Dimensions in millimetres (mm) and for reference only