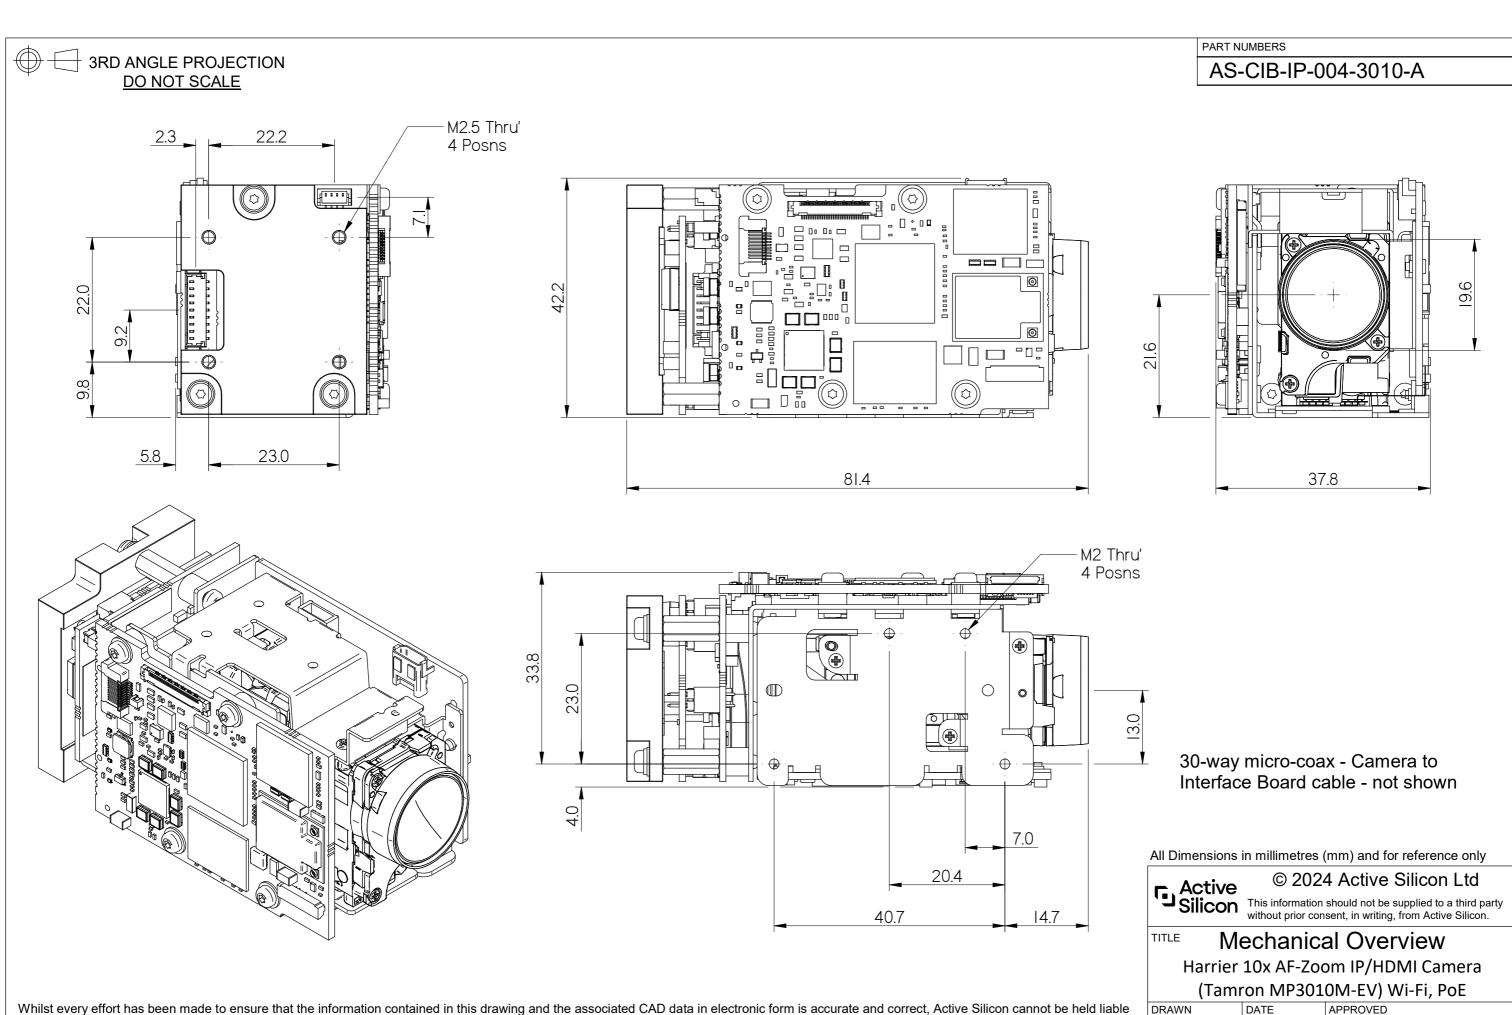

Please note that some electrical components can vary slightly in size from batch to batch and for that reason any mechanical design integration should use the maximum component height plane as shown in this drawing and not individual component heights.