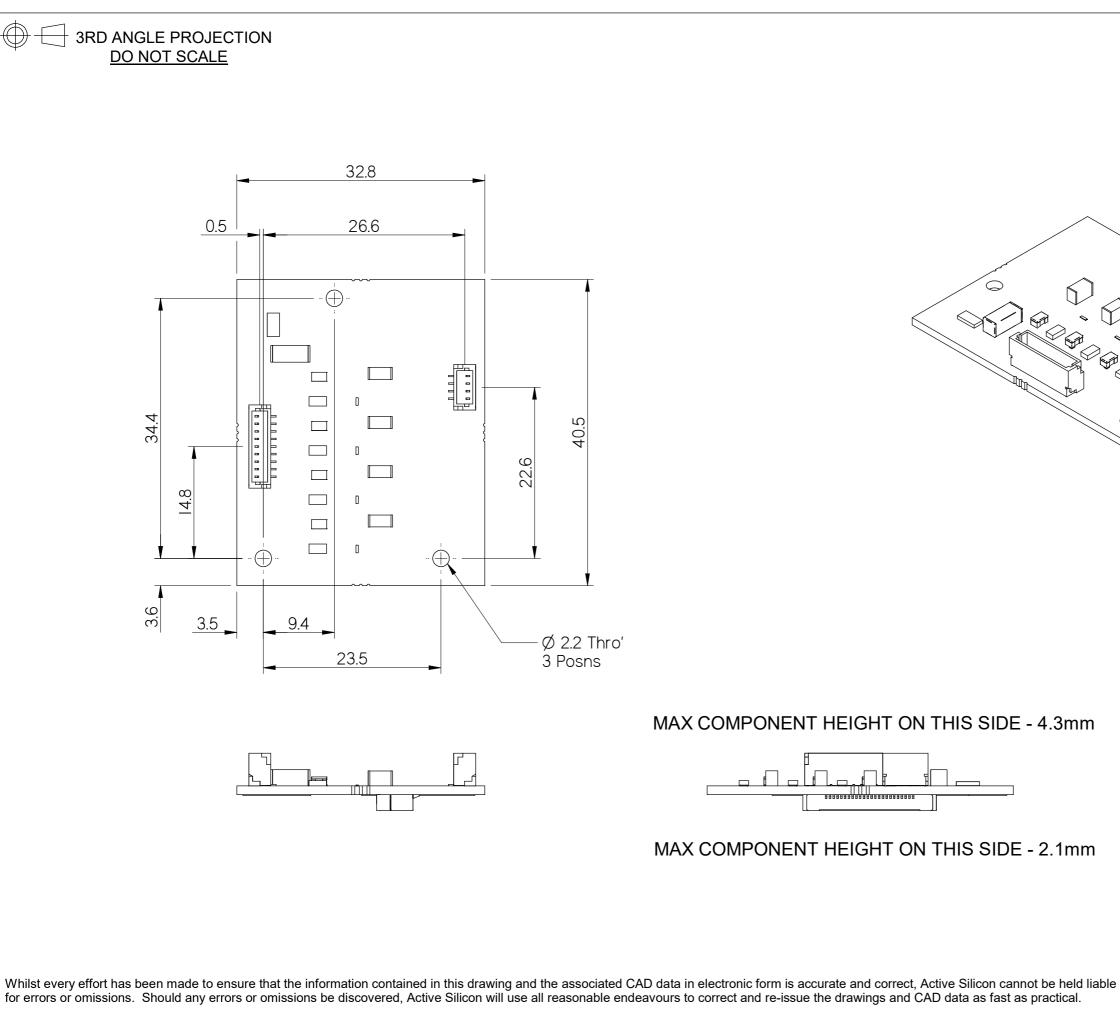

Please note that some electrical components can vary slightly in size from batch to batch and for that reason any mechanical design integration should use the maximum component height plane as shown in this drawing and not individual component heights.

## MAX COMPONENT HEIGHT ON THIS SIDE - 4.3mm

MAX COMPONENT HEIGHT ON THIS SIDE - 2.1mm