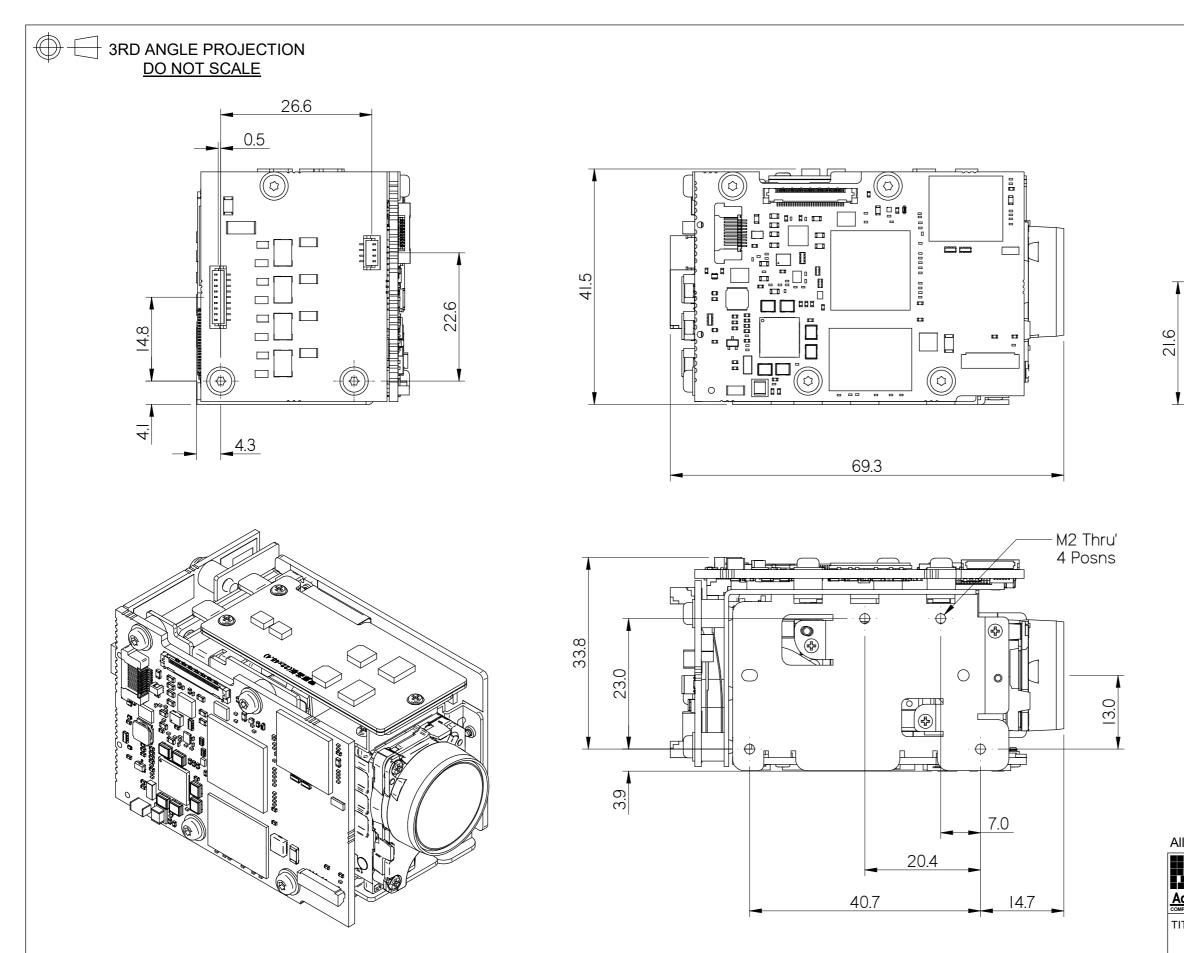

Please note that some electrical components can vary slightly in size from batch to batch and for that reason any mechanical design integration should use the maximum component height plane as shown in this drawing and not individual component heights.