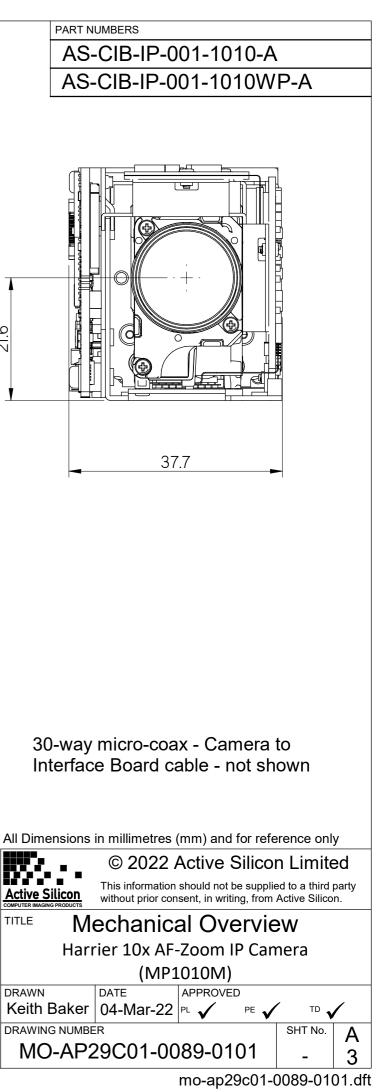

Please note that some electrical components can vary slightly in size from batch to batch and for that reason any mechanical design integration should use the maximum component height plane as shown in this drawing and not individual component heights.