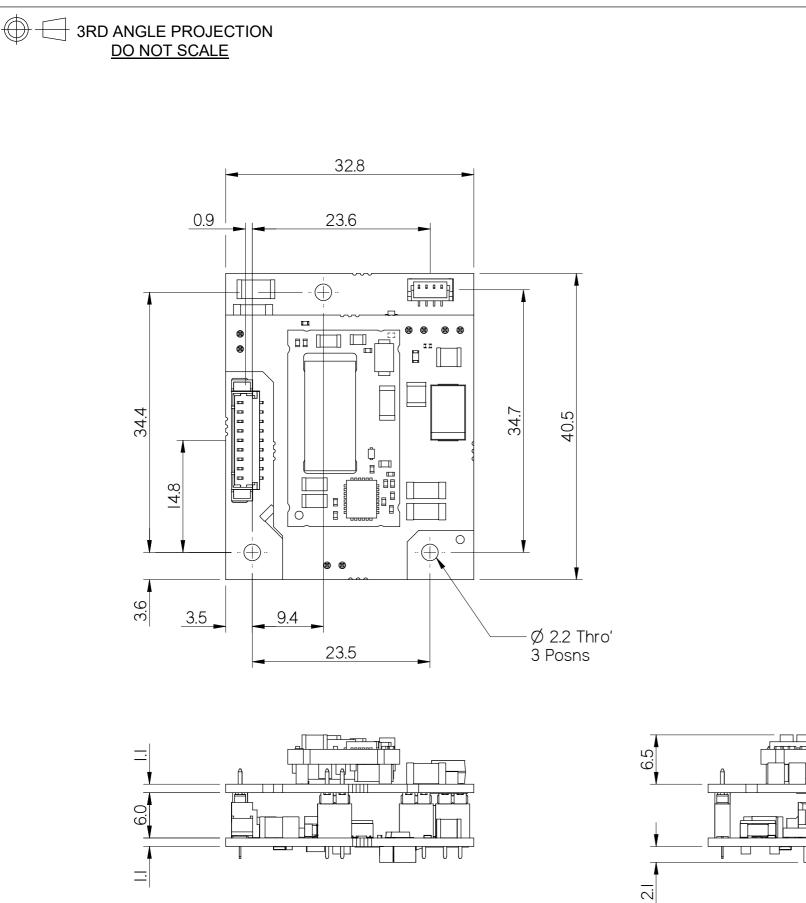

┟╽╟

All Dimensions in millimetres (mm) and for reference only C 2024 ACTIVE CITESTICS Silicon
C 2024 ACTIVE CITESTICS
This information should not be supplied to a third party without prior consent, in writing, from Active Silicon. © 2024 Active Silicon Limited TITLE

Whilst every effort has been made to ensure that the information contained in this drawing and the associated CAD data in electronic form is accurate and correct, Active Silicon cannot be held liable for errors or omissions. Should any errors or omissions be discovered, Active Silicon will use all reasonable endeavours to correct and re-issue the drawings and CAD data as fast as practical.

Please note that some electrical components can vary slightly in size from batch to batch and for that reason any mechanical design integration should use the maximum component height plane as shown in this drawing and not individual component heights.

## PART NUMBERS AS-CIB-IP-IFPOE-001-A

## Mechanical Overview Harrier PoE Connection Boad