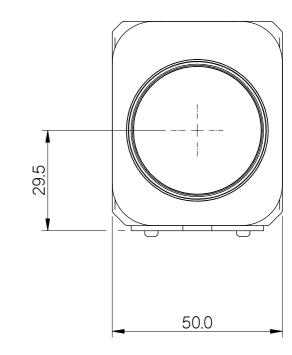

## 3RD ANGLE PROJECTION DO NOT SCALE











30-way micro-coax - Camera to Interface Board cable - not shown

Whilst every effort has been made to ensure that the information contained in this drawing and the associated CAD data in electronic form is accurate and correct, Active Silicon cannot be held liable for errors or omissions. Should any errors or omissions be discovered, Active Silicon will use all reasonable endeavours to correct and re-issue the drawings and CAD data as fast as practical.

Please note that some electrical components can vary slightly in size from batch to batch and for that reason any mechanical design integration should use the maximum component height plane as shown in this drawing and not individual component heights.

All Dimensions in millimetres (mm) and for reference only

MO-AP23C01-0123-0101