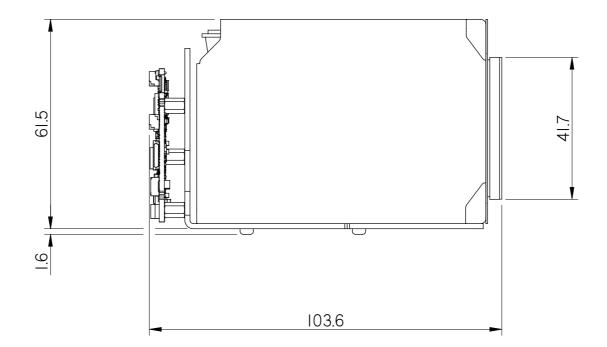

Please note that some electrical components can vary slightly in size from batch to batch and for that reason any mechanical design integration should use the maximum component height plane as shown in this drawing and not individual component heights.

All Dimensions in millimetres (mm) and for reference only

MO-AP23C01-0123-0101