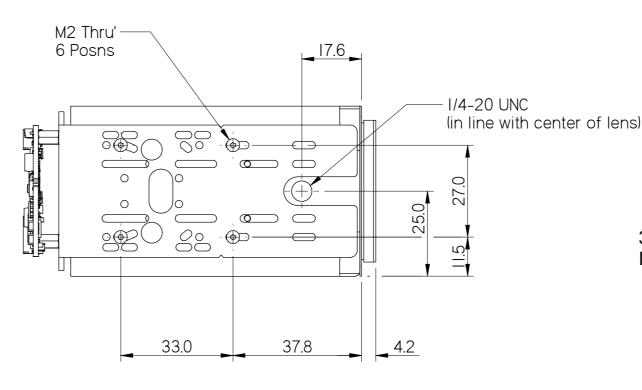

## 3RD ANGLE PROJECTION DO NOT SCALE

30-way micro-coax - Camera to Interface Board cable - not shown

Whilst every effort has been made to ensure that the information contained in this drawing and the associated CAD data in electronic form is accurate and correct, Active Silicon cannot be held liable for errors or omissions. Should any errors or omissions be discovered, Active Silicon will use all reasonable endeavours to correct and re-issue the drawings and CAD data as fast as practical.

All Dimensions in millimetres (mm) and for reference only

MO-AP23C01-0123-0101