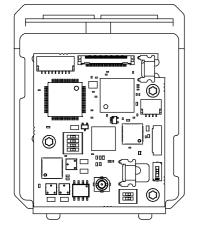

## 3RD ANGLE PROJECTION DO NOT SCALE

30-way micro-coax - Camera to Interface Board cable - not shown

Whilst every effort has been made to ensure that the information contained in this drawing and the associated CAD data in electronic form is accurate and correct, Active Silicon cannot be held liable for errors or omissions. Should any errors or omissions be discovered, Active Silicon will use all reasonable endeavours to correct and re-issue the drawings and CAD data as fast as practical.

Please note that some electrical components can vary slightly in size from batch to batch and for that reason any mechanical design integration should use the maximum component height plane as shown in this drawing and not individual component heights.

All Dimensions in millimetres (mm) and for reference only

MO-AP23C01-0123-0101