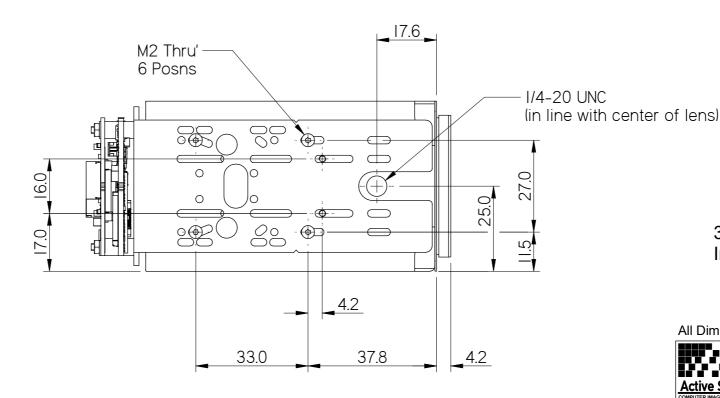

30-way micro-coax - Camera to Interface Board cable - not shown

All Dimensions in millimetres (mm) and for reference only

Please note that some electrical components can vary slightly in size from batch to batch and for that reason any mechanical design integration should use the maximum component height plane as shown in this drawing and not individual component heights.