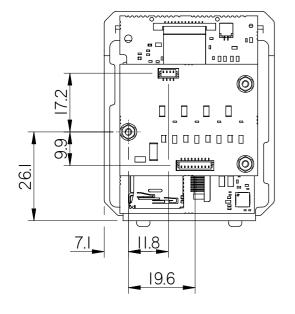

30-way micro-coax - Camera to Interface Board cable - not shown

All Dimensions in millimetres (mm) and for reference only

## © 2024 Active Silicon Limited

This information should not be supplied to a third party without prior consent, in writing, from Active Silicon.

TITLE

Mechanical Overview Harrier 30x AF-Zoom IP Camera

(Sony FCB-EV9520L)

Please note that some electrical components can vary slightly in size from batch to batch and for that reason any mechanical design integration should use the maximum component height plane as shown in this drawing and not individual component heights.