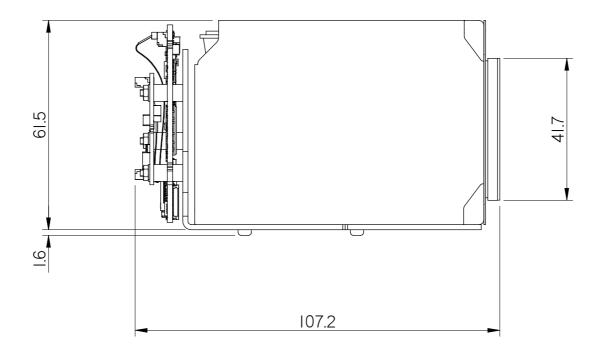

30-way micro-coax - Camera to Interface Board cable - not shown

All Dimensions in millimetres (mm) and for reference only

## © 2024 Active Silicon Limited

This information should not be supplied to a third party without prior consent, in writing, from Active Silicon.

TITLE

Mechanical Overview Harrier 30x AF-Zoom IP Camera

(Sony FCB-EV9520L)

Please note that some electrical components can vary slightly in size from batch to batch and for that reason any mechanical design integration should use the maximum component height plane as shown in this drawing and not individual component heights.