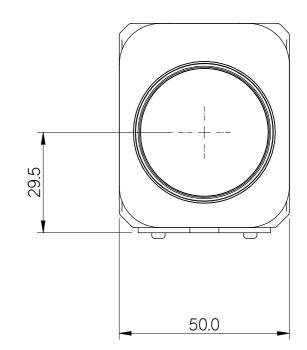

30-way micro-coax - Camera to Interface Board cable - not shown

All Dimensions in millimetres (mm) and for reference only

## © 2024 Active Silicon Limited

This information should not be supplied to a third party without prior consent, in writing, from Active Silicon.

TITLE

Mechanical Overview Harrier 30x AF-Zoom IP Camera

(Sony FCB-EV9520L)

Please note that some electrical components can vary slightly in size from batch to batch and for that reason any mechanical design integration should use the maximum component height plane as shown in this drawing and not individual component heights.