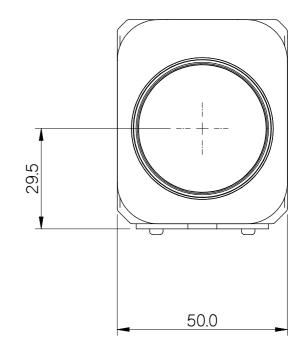

## 3RD ANGLE PROJECTION DO NOT SCALE

30-way micro-coax - Camera to Interface Board cable - not shown

All Dimensions in millimetres (mm) and for reference only

DRAWN

Keith Baker 20-Feb-24 PL ✓ DRAWING NUMBER

MO-AP29C01-0109-0101

Please note that some electrical components can vary slightly in size from batch to batch and for that reason any mechanical design integration should use the maximum component height plane as shown in this drawing and not individual component heights.