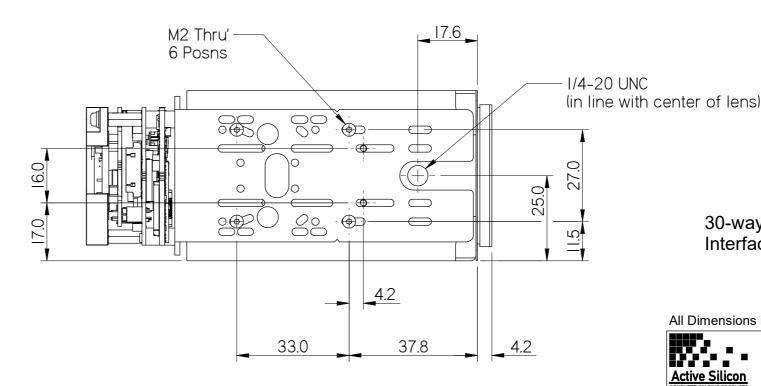

## 3RD ANGLE PROJECTION DO NOT SCALE

30-way micro-coax - Camera to Interface Board cable - not shown

All Dimensions in millimetres (mm) and for reference only

DRAWN

Keith Baker 20-Feb-24 PL ✓ DRAWING NUMBER

MO-AP29C01-0109-0101

Please note that some electrical components can vary slightly in size from batch to batch and for that reason any mechanical design integration should use the maximum component height plane as shown in this drawing and not individual component heights.