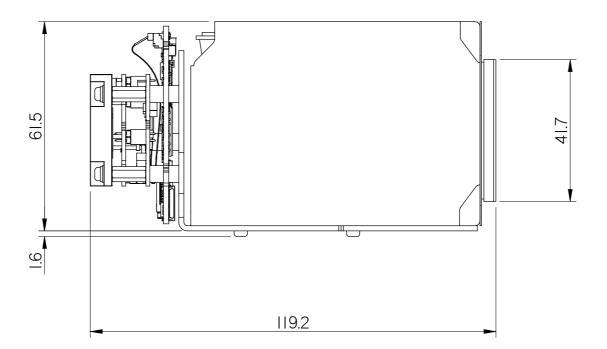

## 3RD ANGLE PROJECTION DO NOT SCALE

30-way micro-coax - Camera to Interface Board cable - not shown

All Dimensions in millimetres (mm) and for reference only

DRAWN

Keith Baker 20-Feb-24 PL ✓ DRAWING NUMBER

MO-AP29C01-0109-0101

Please note that some electrical components can vary slightly in size from batch to batch and for that reason any mechanical design integration should use the maximum component height plane as shown in this drawing and not individual component heights.