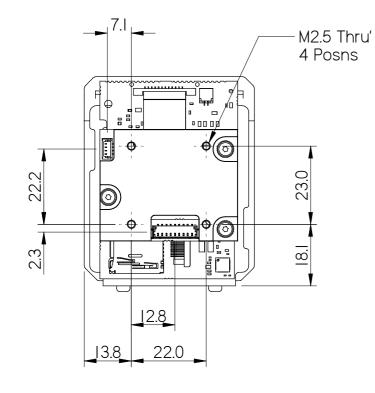

## 3RD ANGLE PROJECTION DO NOT SCALE

30-way micro-coax - Camera to Interface Board cable - not shown

All Dimensions in millimetres (mm) and for reference only

DRAWN

Keith Baker 20-Feb-24 PL ✓ DRAWING NUMBER

MO-AP29C01-0109-0101

Please note that some electrical components can vary slightly in size from batch to batch and for that reason any mechanical design integration should use the maximum component height plane as shown in this drawing and not individual component heights.