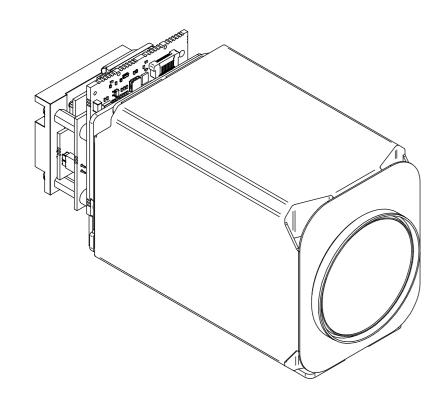

## © 2025 Active Silicon

Mechanical Overview
Harrier 30x AF-Zoom IP Camera
(Sony FCB-EV9520L) Wi-Fi, PoE

DRAWN
Keith Baker

DRAWING NUMBER

DATE

APPROVED

PL ✓ PE ✓ TD ✓

SHEET