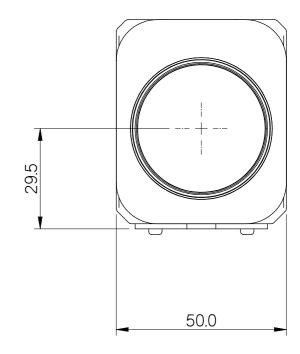

## 3RD ANGLE PROJECTION DO NOT SCALE

30-way micro-coax - Camera to Interface Board cable - not shown

Whilst every effort has been made to ensure that the information contained in this drawing and the associated CAD data in electronic form is accurate and correct, Active Silicon cannot be held liable for errors or omissions. Should any errors or omissions be discovered, Active Silicon will use all reasonable endeavours to correct and re-issue the drawings and CAD data as fast as practical.

Please note that some electrical components can vary slightly in size from batch to batch and for that reason any mechanical design integration should use the maximum component height plane as shown in this drawing and not individual component heights.

All Dimensions in millimetres (mm) and for reference only