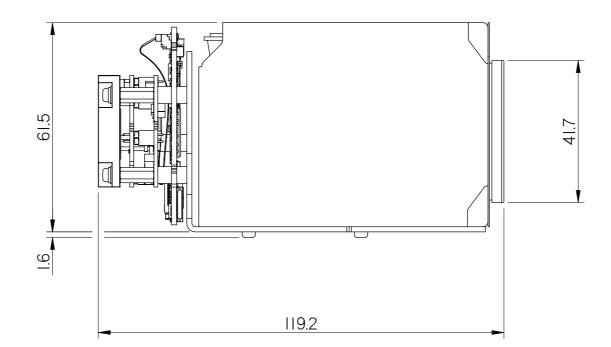

## 3RD ANGLE PROJECTION DO NOT SCALE

30-way micro-coax - Camera to Interface Board cable - not shown

Whilst every effort has been made to ensure that the information contained in this drawing and the associated CAD data in electronic form is accurate and correct, Active Silicon cannot be held liable for errors or omissions. Should any errors or omissions be discovered, Active Silicon will use all reasonable endeavours to correct and re-issue the drawings and CAD data as fast as practical.

Please note that some electrical components can vary slightly in size from batch to batch and for that reason any mechanical design integration should use the maximum component height plane as shown in this drawing and not individual component heights.

All Dimensions in millimetres (mm) and for reference only