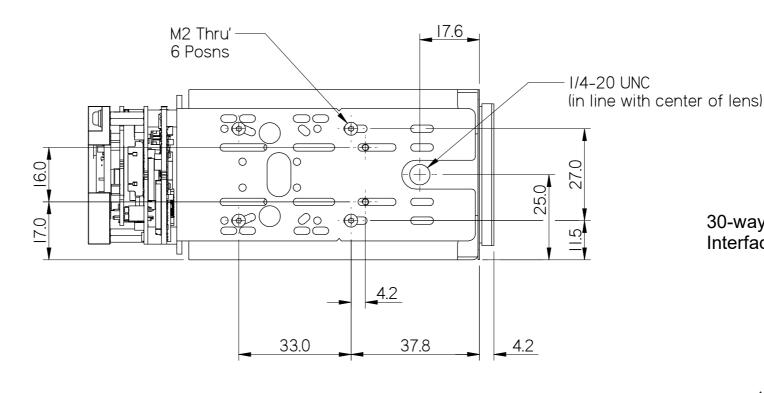

## 3RD ANGLE PROJECTION DO NOT SCALE

30-way micro-coax - Camera to Interface Board cable - not shown

Whilst every effort has been made to ensure that the information contained in this drawing and the associated CAD data in electronic form is accurate and correct, Active Silicon cannot be held liable for errors or omissions. Should any errors or omissions be discovered, Active Silicon will use all reasonable endeavours to correct and re-issue the drawings and CAD data as fast as practical.

Please note that some electrical components can vary slightly in size from batch to batch and for that reason any mechanical design integration should use the maximum component height plane as shown in this drawing and not individual component heights.

All Dimensions in millimetres (mm) and for reference only