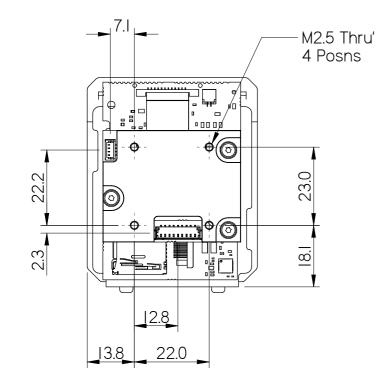

## 3RD ANGLE PROJECTION DO NOT SCALE

30-way micro-coax - Camera to Interface Board cable - not shown

Whilst every effort has been made to ensure that the information contained in this drawing and the associated CAD data in electronic form is accurate and correct, Active Silicon cannot be held liable for errors or omissions. Should any errors or omissions be discovered, Active Silicon will use all reasonable endeavours to correct and re-issue the drawings and CAD data as fast as practical.

Please note that some electrical components can vary slightly in size from batch to batch and for that reason any mechanical design integration should use the maximum component height plane as shown in this drawing and not individual component heights.

All Dimensions in millimetres (mm) and for reference only