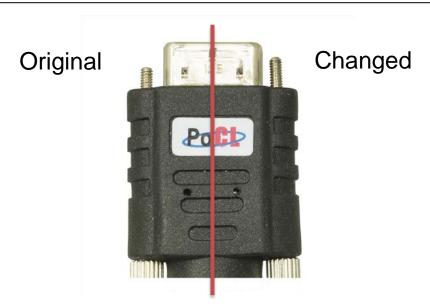

| Product(s) affected:                          | All Camera Link cables.                                                                                                                      |  |
|-----------------------------------------------|----------------------------------------------------------------------------------------------------------------------------------------------|--|
| Description of change:                        | The use of 1mm longer thumbscrews on the cable.                                                                                              |  |
| Affect that change has on operation:          | This gives better engagement with the threads on existing cameras, but still with a low risk of bottoming out at the bottom of the jackpost. |  |
| How to identify original and changed product: |                                                                                                                                              |  |
| Date that changed product will be shipped:    | -                                                                                                                                            |  |
| Notes:                                        | -                                                                                                                                            |  |

Figure 1: Camera Link Cable shown with original and changed thumbscrews