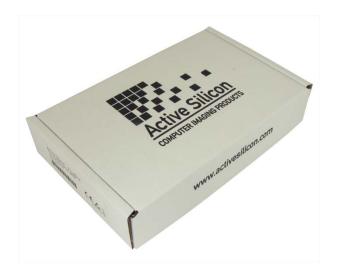

| Product(s) affected:                          | All products using white cardboard boxes with Active Silicon logos.                                                                                                                                                                                               |  |
|-----------------------------------------------|-------------------------------------------------------------------------------------------------------------------------------------------------------------------------------------------------------------------------------------------------------------------|--|
| Description of change:                        | Change of packaging.                                                                                                                                                                                                                                              |  |
|                                               | As part of our commitment to reduce environmental impact, Active Silicon is changing the box used as packaging for most of its products.                                                                                                                          |  |
|                                               | The new box eliminates the previously used non-recyclable foam inserts, replacing them with a tensioned film that supports the product. Additionally the brown cardboard is environmentally better than white. The new boxes can also be flat-packed for storage. |  |
| Affect that change has on operation:          | None.                                                                                                                                                                                                                                                             |  |
| How to identify original and changed product: | White box changes to brown box, as shown in the photos below. The box label and the product are unchanged.                                                                                                                                                        |  |
| Date that changed product will be shipped:    | The change will roll out across products as stocks of the original boxes run out. The timescales will vary depending on the size of box the product uses.                                                                                                         |  |
| Notes:                                        | -                                                                                                                                                                                                                                                                 |  |

**Existing product packaging** 

New product packaging