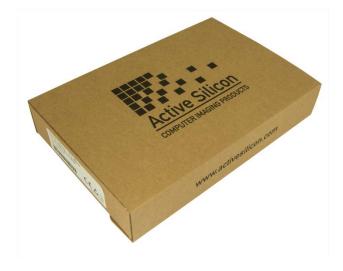

| Product(s) affected:                          | All products using white cardboard boxes with Active Silicon logos.                                                                                                                                                                                               |  |
|-----------------------------------------------|-------------------------------------------------------------------------------------------------------------------------------------------------------------------------------------------------------------------------------------------------------------------|--|
| Description of change:                        | Change of packaging.                                                                                                                                                                                                                                              |  |
|                                               | As part of our commitment to reduce environmental impact, Active Silicon is changing the box used as packaging for most of its products.                                                                                                                          |  |
|                                               | The new box eliminates the previously used non-recyclable foam inserts, replacing them with a tensioned film that supports the product. Additionally the brown cardboard is environmentally better than white. The new boxes can also be flat-packed for storage. |  |
| Affect that change has on operation:          | None.                                                                                                                                                                                                                                                             |  |
| How to identify original and changed product: | White box changes to brown box, as shown in the photos below. The box label and the product are unchanged.                                                                                                                                                        |  |
| Date that changed product will be shipped:    | The change will roll out across products as stocks of the original boxes run out. The timescales will vary depending on the size of box the product uses.                                                                                                         |  |
| Notes:                                        | -                                                                                                                                                                                                                                                                 |  |

**Existing product packaging** 

New product packaging